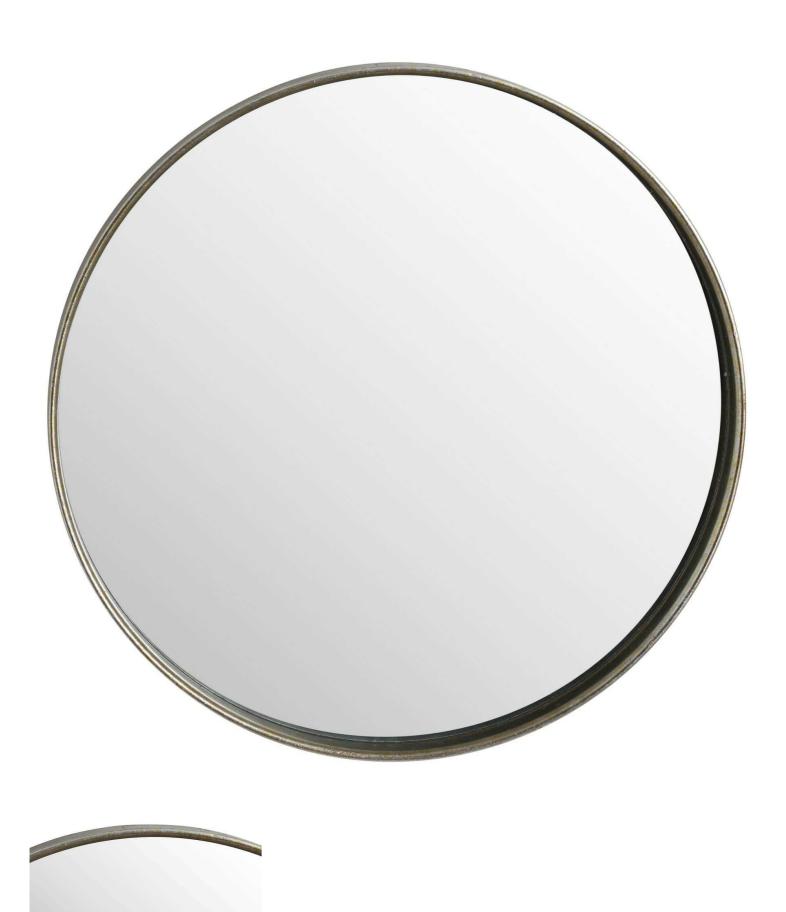

## Large Bronze Narrow Edged Wall Mirror

Beautifully made and incredibly stylish

Code: 19732 Dimensions: 6L x 70W x 70H

Description

This is the Large Bronze Narrow Edged Wall Mirror, a stylish addition to any interior featuring a bronze finish which is very on trend. It features a narrow edge in a circular shape which will complement many wall spaces. Take a look at 19733 for the smaller version.