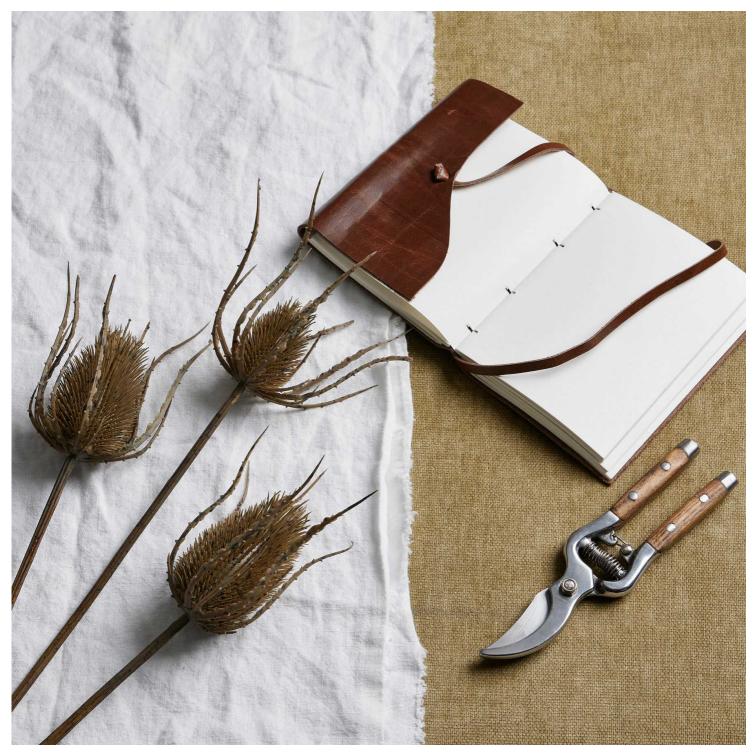

## Large Brown Triple Teasle Stem

Code: 22734 Dimensions: 0L x 0W x 85H

Description

Introducing our Faux Large Brown Triple Teasle Stem - an exquisite botanical replica that encapsulates the rugged beauty of the English countryside. Inspired by the spiky seed heads of the native teasle plant, this lifelike stem effortlessly brings the outdoors into your space with its striking realism. Each element of this faux stem is designed to mirror the natural beauty of its lifung counterpart. From the intricate texture of the seed head to the earthy tones of the brown foliage, every aspect of this botanical creation exudes authenticity and botanical accuracy.