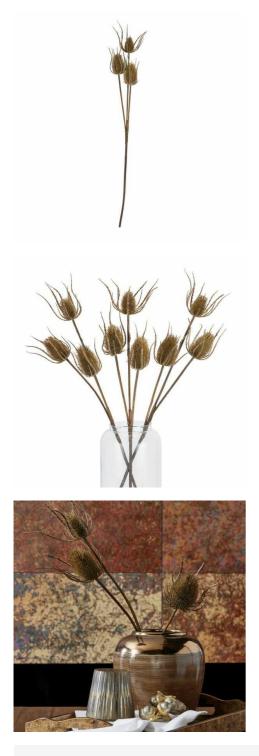

## Large Brown Triple Teasle Stem

Code: 22734 Dimensions: 0L x 0W x 85H

Description

Introducing our Faux Large Brown Triple Teasle Stem - an exquisite botanical replica that encapsulates the rugged beauty of the English countryside. Inspired by the spiky seed heads of the native teasle plant, this lifelike stem effortlessly brings the outdoors into your space with its striking realism. Each element of this faux stem is designed to mirror the natural beauty of its lifung counterpart. From the intricate texture of the seed head to the earthy tones of the brown foliage, every aspect of this botanical creation exudes authenticity and botanical accuracy.