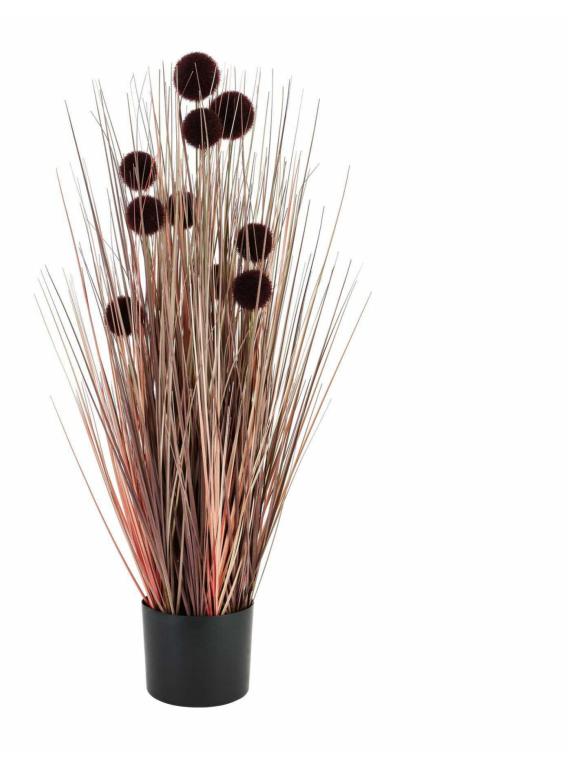

## Large Burgundy Pompom Alliums In Black Pot

From our popular 'Recipe Collection'

Code: 22751 Dimensions: 45L x 45W x 85H

## Description

Introducing the Large Burgundy Pompon Alliums, a potted floral arrangement destined to captivate attention and infuse any space with unparalleled charm. Boasting rich tones of burgundy, this striking floral ensemble embodies a timeless elegance that remains highly sought-after and on-trend. Style with the smaller version: 22752.

## Specification

| Length: 45cm Barcode: 5050140275184   Height: 85cm Colour: Burgundy   Width: 45cm Material: Plastic   Weight: 1.37kg Inner Qty: 1   CBM: 0.0500 Outer Qty: 4 |         |        |            |               |
|--------------------------------------------------------------------------------------------------------------------------------------------------------------|---------|--------|------------|---------------|
| Width: 45cm Material: Plastic   Weight: 1.37kg Inner Qty: 1                                                                                                  | Length: | 45cm   | Barcode:   | 5050140275184 |
| Weight: 1.37kg Inner Qty: 1                                                                                                                                  | Height: | 85cm   | Colour:    | Burgundy      |
| •                                                                                                                                                            | Width:  | 45cm   | Material:  | Plastic       |
| CBM: 0.0500 Outer Qty: 4                                                                                                                                     | Weight: | 1.37kg | Inner Qty: | 1             |
|                                                                                                                                                              | CBM:    | 0.0500 | Outer Qty: | 4             |
|                                                                                                                                                              |         |        |            |               |