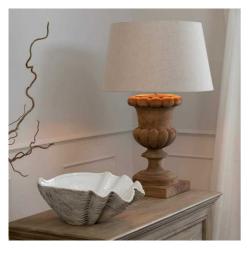

## Large Ceramic Adele Shell Bowl

Designed and developed in-house by our very own Adele, this over-sized clam shell is ceramic and fully watertight. Multi-textural and functional as well as omamental this shell is sure to a piece to treasure.

## Description

This is the Large Ceramic Adele Shell Bowl. Designed and developed by Hill Interiors' very own Adele, this over-sized clam shell is ceramic and fully watertight. Others on the market tend to be made from resin and are therefore not watertight and don't have the same robustness. This piece is multi-textural and is functional as well as ornamental --see possible uses below. The 5 uses we've thought of for this product so far: Display it as is, it's a beauty after all! Fill with our faux florals Plant with seasonal indoor bulbs e.g. hyacinths, paperwhites. Lie champagne across it on a bed of ice. Fill with small hand towels / face cloths, in the bathroom. There must be more - see what you can dream up!

## Specification

| Length: 40cm Barcode: 5050140270288   Helght: 16cm Colour: Grey, White   Width: 40cm Material: Ceramic   Weight: 3.10kg Inner Cty: 1   CBM: 0.0400 Outer Cty: 1 |                                                   |
|-----------------------------------------------------------------------------------------------------------------------------------------------------------------|---------------------------------------------------|
| Width: 40cm Material: Ceramic   Weight: 3.10kg Inner Qty: 1                                                                                                     | <b>Length:</b> 40cm <b>Barcode:</b> 5050140270288 |
| Weight: 3.10kg Inner Qty: 1                                                                                                                                     | Height: 16cm Colour: Grey, White                  |
|                                                                                                                                                                 | Width: 40cm Material: Ceramic                     |
| <b>CBM:</b> 0.0400 <b>Outer Qty:</b> 1                                                                                                                          | Weight: 3.10kg Inner Qty: 1                       |
|                                                                                                                                                                 | <b>CBM:</b> 0.0400 <b>Outer Qty:</b> 1            |