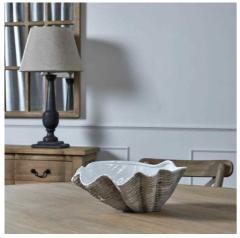

## Large Ceramic Adele Shell Bowl

Designed and developed in-house by our very own Adele, this over-sized clam shell is ceramic and fully watertight. Multi-textural and functional as well as omamental this shell is sure to a piece to treasure.

## Description

This is the Large Ceramic Adele Shell Bowl. Designed and developed by Hill Interiors' very own Adele, this over-sized clam shell is ceramic and fully watertight. Others on the market tend to be made from resin and are therefore not watertight and don't have the same robustness. This piece is multi-textural and is functional as well as ornamental --see possible uses below. The 5 uses we've thought of for this product so far: Display it as is, it's a beauty after all! Fill with our faux florals Plant with seasonal indoor bulbs e.g. hyacinths, paperwhites. Lie champagne across it on a bed of ice. Fill with small hand towels / face cloths, in the bathroom. There must be more - see what you can dream up!

## Specification

| Length: 40cm Barcode: 5050140270288   Helght: 16cm Colour: Grey, White   Width: 40cm Material: Ceramic   Weight: 3.10kg Inner Cty: 1   CBM: 0.0400 Outer Cty: 1 |                                                   |
|-----------------------------------------------------------------------------------------------------------------------------------------------------------------|---------------------------------------------------|
| Width: 40cm Material: Ceramic   Weight: 3.10kg Inner Qty: 1                                                                                                     | <b>Length:</b> 40cm <b>Barcode:</b> 5050140270288 |
| Weight: 3.10kg Inner Qty: 1                                                                                                                                     | Height: 16cm Colour: Grey, White                  |
|                                                                                                                                                                 | Width: 40cm Material: Ceramic                     |
| <b>CBM:</b> 0.0400 <b>Outer Qty:</b> 1                                                                                                                          | Weight: 3.10kg Inner Qty: 1                       |
|                                                                                                                                                                 | <b>CBM:</b> 0.0400 <b>Outer Qty:</b> 1            |