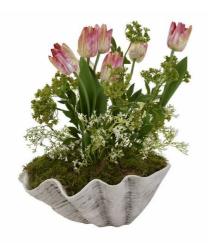

## Description

This is the Large Ceramic Adele Shell Bowl. Designed and developed by Hill Interiors' very own Adele, this over-sized clam shell is ceramic and fully watertight. Others on the market tend to be made from resin and are therefore not watertight and don't have the same robustness. This piece is multi-textural and is functional as well as ornamental --see possible uses below. The 5 uses we've thought of for this product so far: Display it as is, it's a beauty after all! Fill with our faux florals Plant with seasonal indoor bulbs e.g. hyacinths, paperwhites. Lie champagne across it on a bed of ice. Fill with small hand towels / face cloths, in the bathroom. There must be more - see what you can dream up!

Please Note: The flowers and plants used in the product photography are used for illustrational purposes only and are not included with the planter.