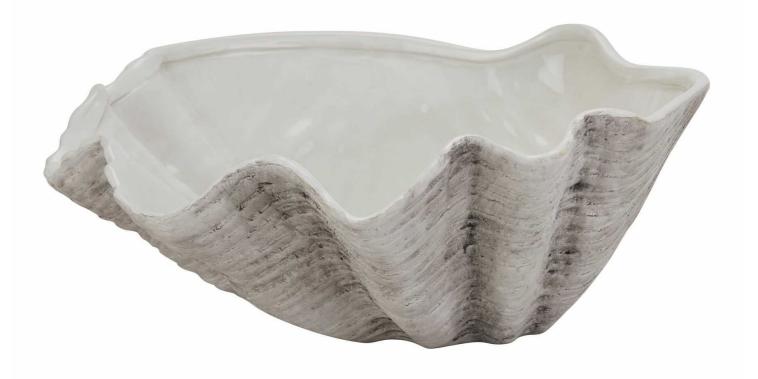

## Large Ceramic Adele Shell Bowl

Designed and developed in-house by our very own Adele, this over-sized clam shell is ceramic and fully watertight. Multi-textural and functional as well as omamental this shell is sure to a piece to treasure.

## Description

This is the Large Ceramic Adele Shell Bowl. Designed and developed by Hill Interiors' very own Adele, this over-sized clam shell is ceramic and fully watertight. Others on the market tend to be made from resin and are therefore not watertight and don't have the same robustness. This piece is multi-textural and is functional as well as ornamental --see possible uses below. The 5 uses we've thought of for this product so far: Display it as is, it's a beauty after all! Fill with our faux florals Plant with seasonal indoor bulbs e.g. hyacinths, paperwhites. Lie champagne across it on a bed of ice. Fill with small hand towels / face cloths, in the bathroom. There must be more - see what you can dream up!

## Specification

| Length: 40cm Barcode: 5050140270288   Helght: 16cm Colour: Grey, White   Width: 40cm Material: Ceramic   Weight: 3.10kg Inner Cty: 1   CBM: 0.0400 Outer Cty: 1 |                                                   |
|-----------------------------------------------------------------------------------------------------------------------------------------------------------------|---------------------------------------------------|
| Width: 40cm Material: Ceramic   Weight: 3.10kg Inner Qty: 1                                                                                                     | <b>Length:</b> 40cm <b>Barcode:</b> 5050140270288 |
| Weight: 3.10kg Inner Qty: 1                                                                                                                                     | Height: 16cm Colour: Grey, White                  |
|                                                                                                                                                                 | Width: 40cm Material: Ceramic                     |
| <b>CBM:</b> 0.0400 <b>Outer Qty:</b> 1                                                                                                                          | Weight: 3.10kg Inner Qty: 1                       |
|                                                                                                                                                                 | <b>CBM:</b> 0.0400 <b>Outer Qty:</b> 1            |