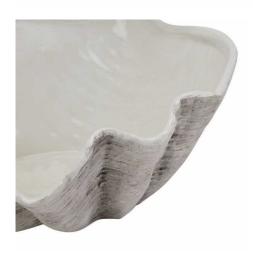

## Description

This is the Large Ceramic Adele Shell Bowl. Designed and developed by Hill Interiors' very own Adele, this over-sized clam shell is ceramic and fully watertight. Others on the market tend to be made from resin and are therefore not watertight and don't have the same robustness. This piece is multi-textural and is functional as well as ornamental --see possible uses below. The 5 uses we've thought of for this product so far: Display it as is, it's a beauty after all! Fill with our faux florals Plant with seasonal indoor bulbs e.g. hyacinths, paperwhites. Lie champagne across it on a bed of ice. Fill with small hand towels / face cloths, in the bathroom. There must be more - see what you can dream up!