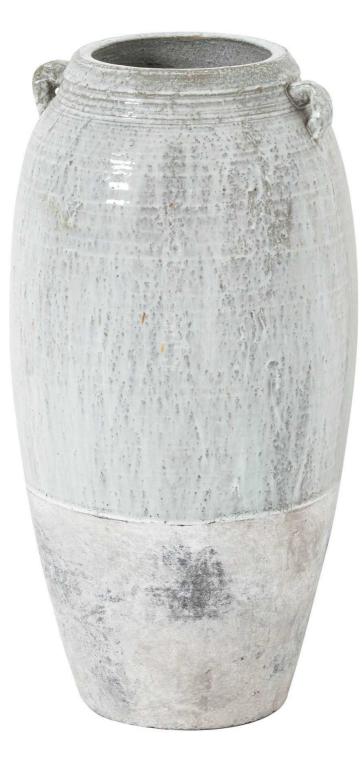

## Large Ceramic Dipped Amphora Vase

Floor standing vase Grecian style vase Handcrafted Description

Elevate your décor with the timeless Large Ceramic Amphora Vase, a floor standing masterpiece that exudes rustic elegance and handcrafted charm. Equally as stunning as a stand-alone accent or when styled with our faux floral stems, this crafted vase would be a focal point in any room.

## Specification

| Length: | 30cm   |            |               |
|---------|--------|------------|---------------|
| Height: | 57cm   | Barcode:   | 5050140171684 |
| Width:  | 30cm   | Material:  | Ceramic       |
| Weight: | 13.0kg | Inner Qty: | 1             |
| CBM:    | 0.0800 | Outer Qty: | 1             |