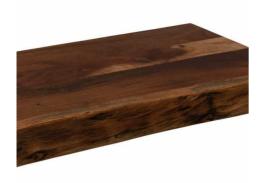

## Large Chopping Board with live Edge

Bringing a natural, earthy charm to kitchens, this uniquely shaped board's Live Edge brings individuality to a space.

Beautiful Acacia wood, completely individual

Handcrafted

Adds an earthy minimalism

Code: 22089 Dimensions: 40L x 70W x 6H

Description

This is the Large Chopping Board with Live Edge. Bringing a natural, earthy charm to kitchens, this uniquely shaped board's Live Edge brings individuality to a space. Chunky and weighty, this board makes an instant impact and will delight anyone with culinary interests. Pair with a matching smaller board for a stylish, staggered display space.