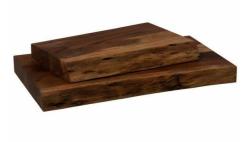

Adds an earthy minimalism

Code: 22089 Dimensions: 40L x 70W x 6H

Description

This is the Large Chopping Board with Live Edge. Bringing a natural, earthy charm to kitchens, this uniquely shaped board's Live Edge brings individuality to a space. Chunky and weighty, this board makes an instant impact and will delight anyone with culinary interests. Pair with a matching smaller board for a stylish, staggered display space.