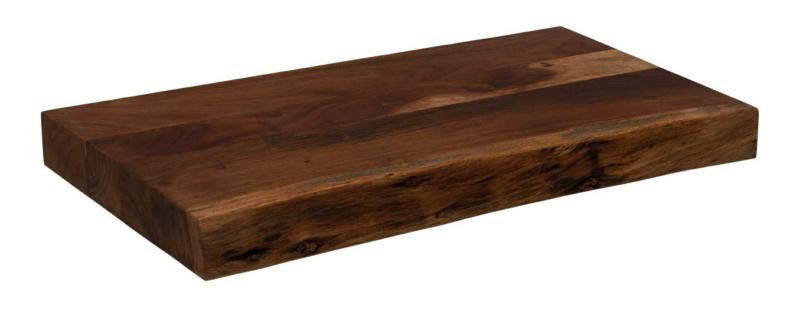

## Large Chopping Board with live Edge

Bringing a natural, earthy charm to kitchens, this uniquely shaped board's Live Edge brings individuality to a space.

Beautiful Acacia wood, completely individual

Handcrafted

Adds an earthy minimalism

Code: 22089 Dimensions: 40L x 70W x 6H

Description

This is the Large Chopping Board with Live Edge. Bringing a natural, earthy charm to kitchens, this uniquely shaped board's Live Edge brings individuality to a space. Chunky and weighty, this board makes an instant impact and will delight anyone with culinary interests. Pair with a matching smaller board for a stylish, staggered display space.