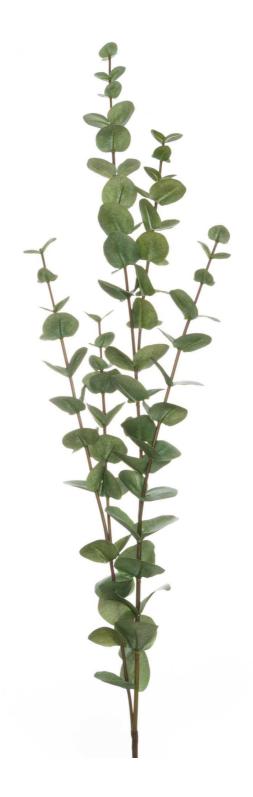

## Large Cineraria Eucalyptus Spray

A bestselling eucalyptus stem which looks great displayed alone or as foliage within in a mixed bouquet.

Chosen for its realism

Botanically accurate

From the popular 'Recipe Collection'

Code: 21234 Dimensions: 28L x 28W x 110H

Description