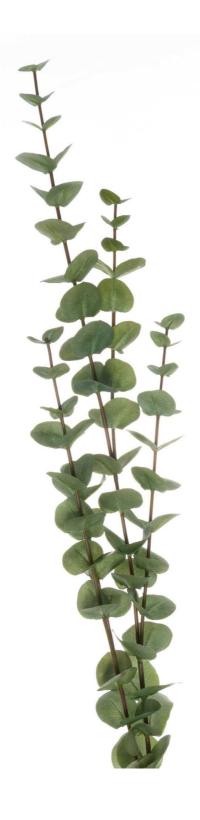

## Large Cineraria Eucalyptus Spray

A bestselling eucalyptus stem which looks great displayed alone or as foliage within in a mixed bouquet.

Chosen for its realism

Botanically accurate

From the popular 'Recipe Collection'

Code: 21234 Dimensions: 28L x 28W x 110H

Description