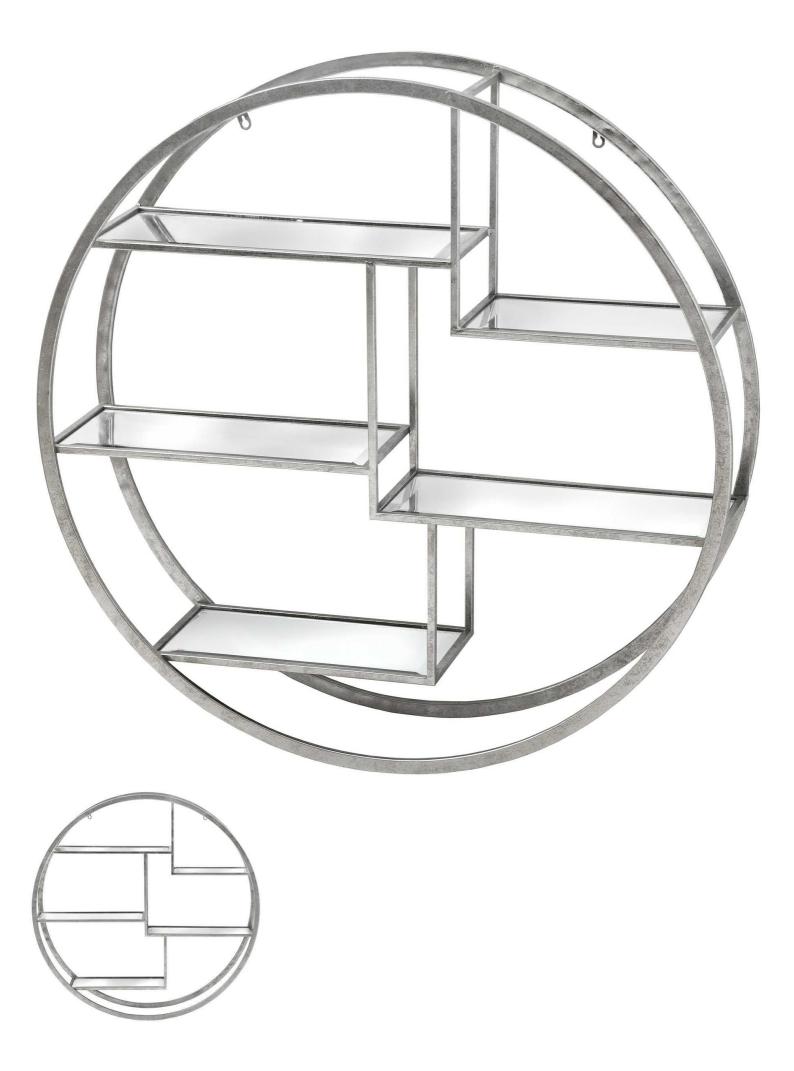

## Large Circular Silver Wall Hanging Multi Shelf

Striking silver circular wall hanging with multi-level shelves for versatile display. Seamlessly blends form and function, complementing diverse interior styles. A sophisticated addition to elevate any space.

Decorative display space

Handcrafted

Stylish and elegant design

Code: 18772 Dimensions: 22L x 92W x 92H

Description

Crafted with an eye-catching circular silhouette, this striking silver wall hanging boasts a modern and geometric design. Its multi-level shelves offer ample space to showcase an array of decor pieces, from sculptural accents to lush greenery, seamlessly blending form and function. This versatile piece can effortlessly complement a range of interior styles, from minimists to industrial chic, adding a touch of sophisticated elegance to any space. Pair it with sleek metallic accessories or warm wooden tones to create a visually striking and cohesive look that is sure to captivate your customers.

## Specification

| Length: | 22cm   | Barcode:   | 5050140877296         |
|---------|--------|------------|-----------------------|
| Height: | 92cm   | Colour:    | Silver                |
| Width:  | 92cm   | Material:  | Metal, Mirrored Glass |
| Weight: | 6.22kg | Inner Qty: | 1                     |
| CBM:    | 0.2480 | Outer Qty: | 1                     |
|         |        |            |                       |