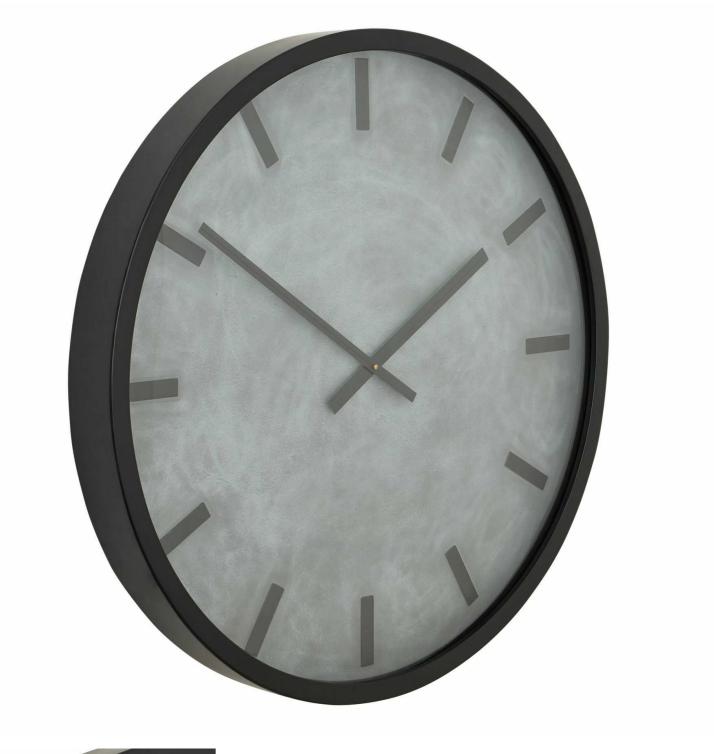

## Large Concrete Effect Station Clock

A contemporary timepiece with a textured cement face complete with striking, black dial. A black frame has been used to set off the striking numbering, creating an eye catching and attractive combination.

Contemporary styling

Handcrafted

Cement effect finish

Code: 22673 Dimensions: 8L x 80W x 80H

Description

This is the Large Concrete Effect Station Clock. A contemporary timepiece with a textured cement face complete with striking, large black hour points and clock hands. A black frame has been used to set off the striking numbering, creating an eye catching and attractive combination that is both in trend and timeless in style. A must have item for any interior.