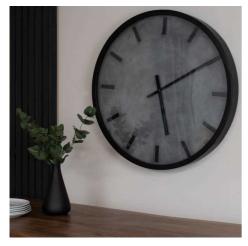

## Large Concrete Effect Station Clock

A contemporary timepiece with a textured cement face complete with striking, black dial. A black frame has been used to set off the striking numbering, creating an eye catching and attractive combination.

Contemporary styling

Handcrafted

Cement effect finish

Code: 22673 Dimensions: 8L x 80W x 80H

Description

This is the Large Concrete Effect Station Clock. A contemporary timepiece with a textured cement face complete with striking, large black hour points and clock hands. A black frame has been used to set off the striking numbering, creating an eye catching and attractive combination that is both in trend and timeless in style. A must have item for any interior.