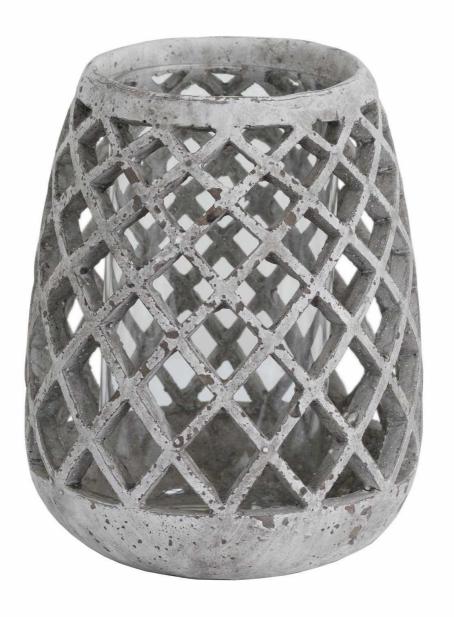

## Large Conical Ceramic Lattice Hurricane Lantern

Use this lattice patterned conical hurricane lamp in stylish stone finish to layer texture into a space at ay time of day. Then enjoy the warming ambience it delivers as the evening draws in. A perfect finishing touch in on-trend stone finish.

Timeless, textured stone finish

Handcrafted

Beautifully made and incredibly stylish

Code: 19428 Dimensions: 17L x 17W x 22H

Description

This is the Large Conical Ceramic Lattice Hurricane Lantern, at 22cm high and 17cm deep and wide this is an ideal sized lantern that would make a welcome addition to any lighting collection. Made from ceramic and finished in a natural stone colour ensures this piece will look great in any interior while the lattice pattern and hurricane lamp style creates a contemporary feel. For the use of LED faux candles.