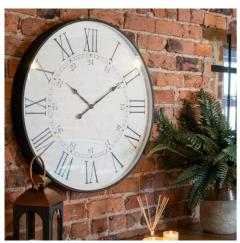

## Large Embossed Station Clock

The Large Embossed Station Clock, 80cm in diameter, blends traditional charm with its neutral finish and Roman numerals, complementing any interior.

Clock face with roman numerals, plus the 24 hour clock

## Description

This is the Large Embossed Station Clock, at 80cm in diameter and 8cm deep this is a statement item that would look beautiful in any interior as part of a wall space. The neutral finish teamed with the roman numerals on the clock face provide a traditional feel that will fit in with most interiors.