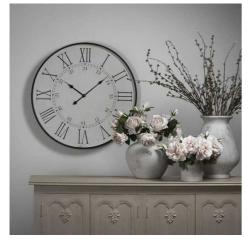

## Large Embossed Station Clock

The Large Embossed Station Clock, 80cm in diameter, blends traditional charm with its neutral finish and Roman numerals, complementing any interior.

Clock face with roman numerals, plus the 24 hour clock

## Description

This is the Large Embossed Station Clock, at 80cm in diameter and 8cm deep this is a statement item that would look beautiful in any interior as part of a wall space. The neutral finish teamed with the roman numerals on the clock face provide a traditional feel that will fit in with most interiors.