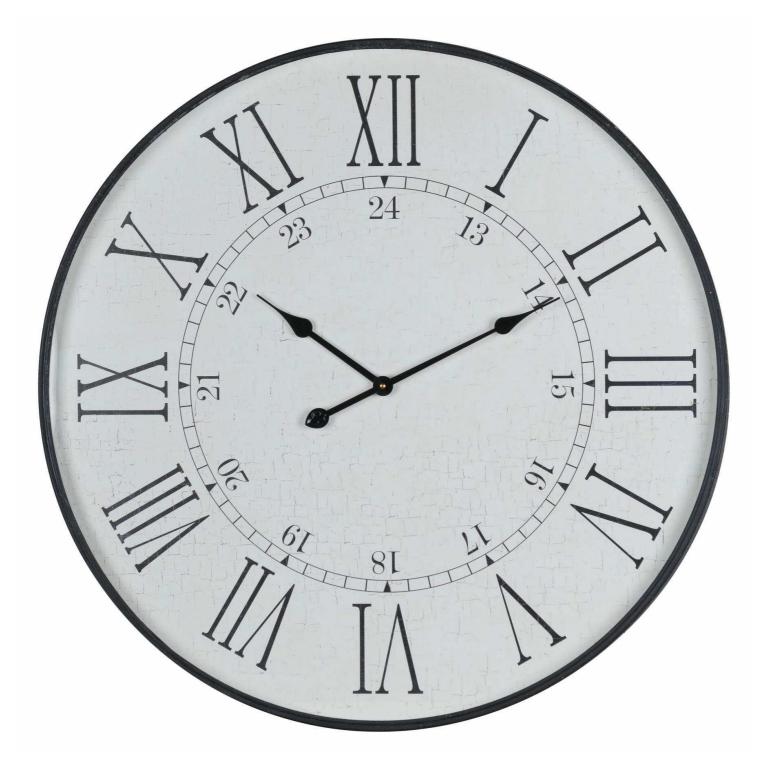

## Large Embossed Station Clock

The Large Embossed Station Clock, 80cm in diameter, blends traditional charm with its neutral finish and Roman numerals, complementing any interior.

Clock face with roman numerals, plus the 24 hour clock

## Description

This is the Large Embossed Station Clock, at 80cm in diameter and 8cm deep this is a statement item that would look beautiful in any interior as part of a wall space. The neutral finish teamed with the roman numerals on the clock face provide a traditional feel that will fit in with most interiors.