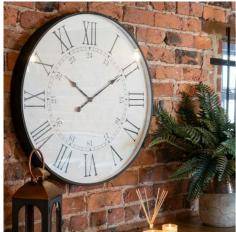

## Large Embossed Station Clock

Clock face with roman numerals, plus the 24 hour clock Handcrafted Distressed / antique clock face detailing

Code: 19479 Dimensions: 8L x 80W x 80H This is the Large Embossed Station Clock, at 80cm in diameter and 8cm deep this is a statement item that would look beautiful in any interior as part of a wall space. The neutral finish teamed with the roman numerals on the clock face provide a traditional feel that will fit in with most interiors.