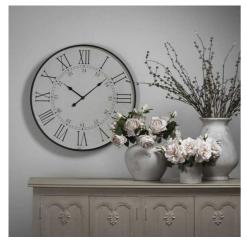

## Large Embossed Station Clock

Clock face with roman numerals, plus the 24 hour clock Handcrafted Distressed / antique clock face detailing

Code: 19479 Dimensions: 8L x 80W x 80H This is the Large Embossed Station Clock, at 80cm in diameter and 8cm deep this is a statement item that would look beautiful in any interior as part of a wall space. The neutral finish teamed with the roman numerals on the clock face provide a traditional feel that will fit in with most interiors.