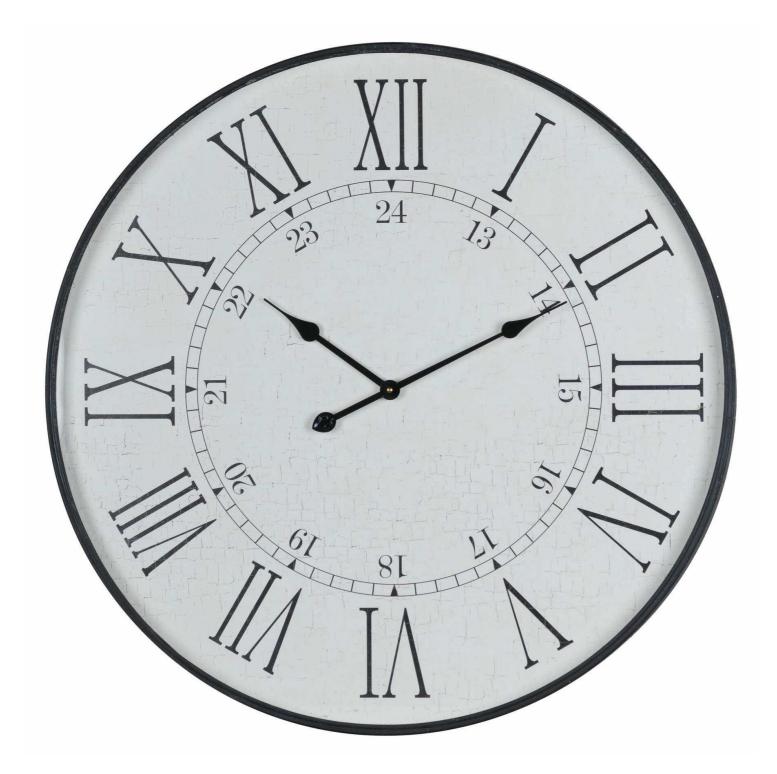

## Large Embossed Station Clock

Clock face with roman numerals, plus the 24 hour clock Handcrafted Distressed / antique clock face detailing

Code: 19479 Dimensions: 8L x 80W x 80H This is the Large Embossed Station Clock, at 80cm in diameter and 8cm deep this is a statement item that would look beautiful in any interior as part of a wall space. The neutral finish teamed with the roman numerals on the clock face provide a traditional feel that will fit in with most interiors.