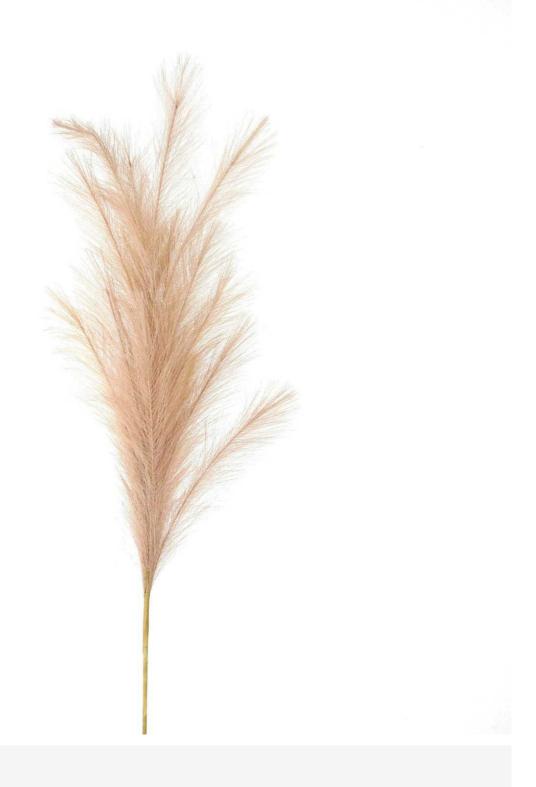

## Large Faux Pampas Grass Stem

On-trend and simple to style this faux floral item is a must-have for your collection. Team it with our stoneware vases for a soft and timeless arrangement.

Layers additional texture into arrangements

Ideal alternative to dried for anyone with allergies

Code: 22098 Dimensions: 30L x 30W x 120H

Description

This is the Large Faux Pampas Grass Stem. A plume of on-trend faux pampas that will tone beautifully with neutral and contemporary decor styles. On-trend and simple to style, this single stem of artificial pampas will not shed and is the ideal alternative to dried for anyone with allergies. Team it with our stoneware vases for a soft and timeless arrangement.