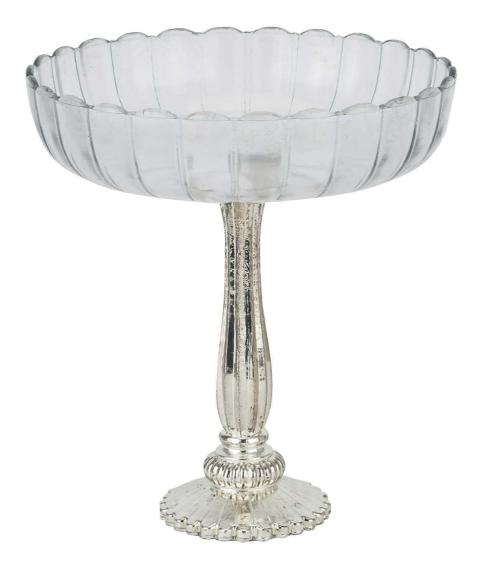

## Large Fluted Glass Display Bowl

A handcrafted glass fluted bowl, completed with a detailed mercury-finished base. Style individually or as a trio with the smaller sizes 22398 and 22397.

Versatile Uses Mercury Finish

## Description

Perfect for a centrepiece on the dining table, fill this display bowl with food, décor or baubles for Christmas. This item will see you through all year round thanks to its elegant silver and mercury finish. Style it individually or with the smaller sizes 22398 and 22397.