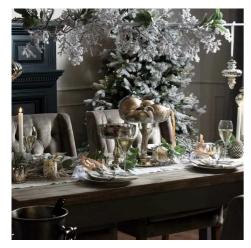

## Description

Perfect for a centrepiece on the dining table, fill this display bowl with food, décor or baubles for Christmas. This item will see you through all year round thanks to its elegant silver and mercury finish. Style it individually or with the smaller sizes 22398 and 22397.