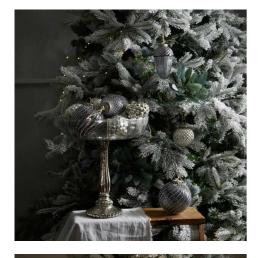

## Description

Perfect for a centrepiece on the dining table, fill this display bowl with food, décor or baubles for Christmas. This item will see you through all year round thanks to its elegant silver and mercury finish. Style it individually or with the smaller sizes 22398 and 22397.