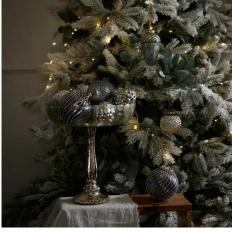

## Description

Perfect for a centrepiece on the dining table, fill this display bowl with food, décor or baubles for Christmas. This item will see you through all year round thanks to its elegant silver and mercury finish. Style it individually or with the smaller sizes 22398 and 22397.