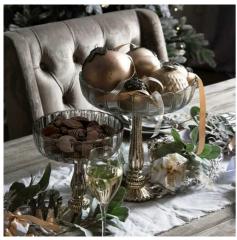

## Large Fluted Glass Display Bowl

A handcrafted glass fluted bowl, completed with a detailed mercury-finished base. Style individually or as a trio with the smaller sizes 22398 and 22397.

Versatile Uses Mercury Finish

## Description

Perfect for a centrepiece on the dining table, fill this display bowl with food, décor or baubles for Christmas. This item will see you through all year round thanks to its elegant silver and mercury finish. Style it individually or with the smaller sizes 22398 and 22397.