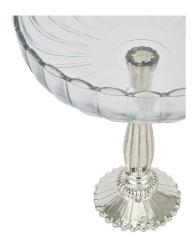

## Large Fluted Glass Display Bowl

A handcrafted glass fluted bowl, completed with a detailed mercury-finished base. Style individually or as a trio with the smaller sizes 22398 and 22397.

Versatile Uses Mercury Finish

## Description

Perfect for a centrepiece on the dining table, fill this display bowl with food, décor or baubles for Christmas. This item will see you through all year round thanks to its elegant silver and mercury finish. Style it individually or with the smaller sizes 22398 and 22397.