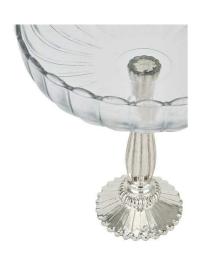

## Large Fluted Glass Display Bowl

A handcrafted glass fluted bowl, completed with a detailed mercury-finished base. Style individually or as a trio with the smaller sizes 22398 and 22397.

Mercury Finish

## Description

Perfect for a centrepiece on the dining table, fill this display bowl with food, décor or baubles for Christmas. This item will see you through all year round thanks to its elegant silver and mercury finish. Style it individually or with the smaller sizes 22398 and 22397.