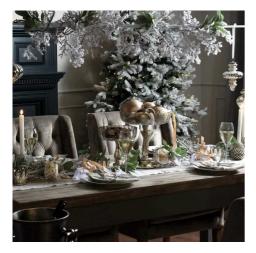

## Large Fluted Glass Display Bowl

A handcrafted glass fluted bowl, completed with a detailed mercury-finished base. Style individually or as a trio with the smaller sizes 22398 and 22397.

Mercury Finish

## Description

Perfect for a centrepiece on the dining table, fill this display bowl with food, décor or baubles for Christmas. This item will see you through all year round thanks to its elegant silver and mercury finish. Style it individually or with the smaller sizes 22398 and 22397.