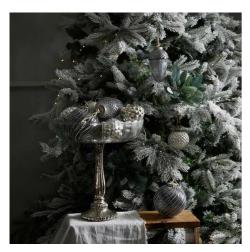

## Description

Perfect for a centrepiece on the dining table, fill this display bowl with food, décor or baubles for Christmas. This item will see you through all year round thanks to its elegant silver and mercury finish. Style it individually or with the smaller sizes 22398 and 22397.