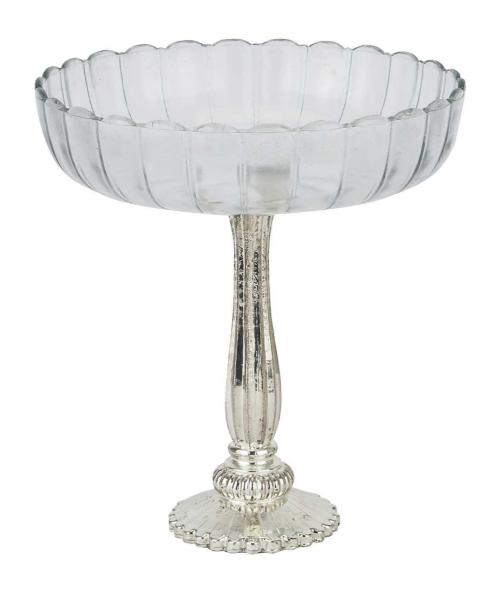

## Large Fluted Glass Display Bowl

A handcrafted glass fluted bowl, completed with a detailed mercury-finished base. Style individually or as a trio with the smaller sizes 22398 and 22397.

Mercury Finish

## Description

Perfect for a centrepiece on the dining table, fill this display bowl with food, décor or baubles for Christmas. This item will see you through all year round thanks to its elegant silver and mercury finish. Style it individually or with the smaller sizes 22398 and 22397.

## Specification

| Length: | 28cm   |            |               |
|---------|--------|------------|---------------|
| Height: | 30cm   | Barcode:   | 5050140239988 |
| Width:  | 28cm   | Material:  | Glass         |
| Weight: | 2.00kg | Inner Qty: | 1             |
| CBM:    | 0.0300 | Outer Qty: | 4             |
|         |        |            |               |
|         |        |            |               |