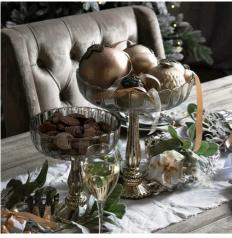

## Large Fluted Glass Display Bowl

A handcrafted glass fluted bowl, completed with a detailed mercury-finished base. Style individually or as a trio with the smaller sizes 22398 and 22397.

Mercury Finish

## Description

Perfect for a centrepiece on the dining table, fill this display bowl with food, décor or baubles for Christmas. This item will see you through all year round thanks to its elegant silver and mercury finish. Style it individually or with the smaller sizes 22398 and 22397.