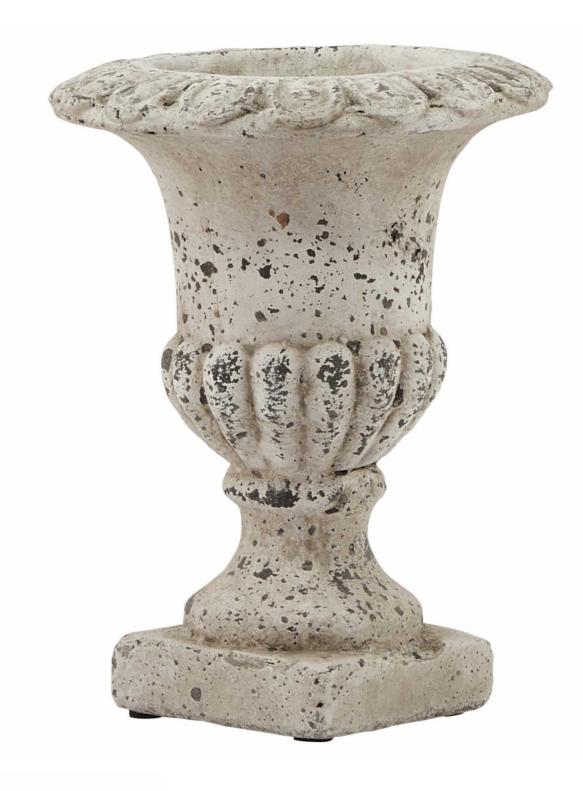

## Large Fluted Stone Ceramic Urn

Stone-effect urn with fluted detailing creates show-stopping impact. Perfect standalone piece or styled with botanicals. Mediterranean design suits modern and classic spaces

Sculptural fluted pattern adds depth and dimension

Multi-purpose display vessel Available in coordinating sizes

Code: 22985 Dimensions: 30L x 30W x 40H

Description

Bring architectural grandeur to your retail space with this sculptural stone-effect ceramic urm, featuring graceful fluted detailing that catches light and creates mesmerizing shadows throughout the day. The urn's substantial presence and neutral palette make it an exceptional focal point for entryways and display areas, while its versatile design allows for stunning standalone presentation or as a vessel for seasonal botanical arrangements. For an coordinated collection, pair with the matching smaller urn, complemented by the Garda decorative artichokes for textural contrast, and enhance the Mediterranean sesthetic with a Bloomville stone ginger jar. Add depth to the display using Large Stone Ceramic Candle Holders and Regola vases, finished with carefully selected white magnolia stems for a cohesive, gallery-worthy presentation that will resonate with design-conscious clientele.