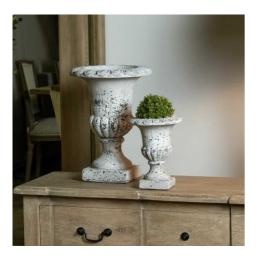

Sculptural fluted pattern adds depth and dimension

Multi-purpose display vessel Available in coordinating sizes

Code: 22985 Dimensions: 30L x 30W x 40H

Description

Bring architectural grandeur to your retail space with this sculptural stone-effect ceramic urm, featuring graceful fluted detailing that catches light and creates mesmerizing shadows throughout the day. The urn's substantial presence and neutral palette make it an exceptional focal point for entryways and display areas, while its versatile design allows for stunning standalone presentation or as a vessel for seasonal botanical arrangements. For an coordinated collection, pair with the matching smaller urn, complemented by the Garda decorative artichokes for textural contrast, and enhance the Mediterranean sesthetic with a Bloomville stone ginger jar. Add depth to the display using Large Stone Ceramic Candle Holders and Regola vases, finished with carefully selected white magnolia stems for a cohesive, gallery-worthy presentation that will resonate with design-conscious clientele.