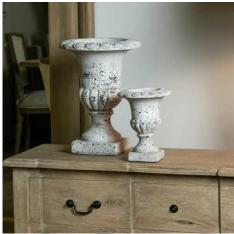

Sculptural fluted pattern adds depth and dimension

Multi-purpose display vessel Available in coordinating sizes

Code: 22985 Dimensions: 30L x 30W x 40H

Description

Bring architectural grandeur to your retail space with this sculptural stone-effect ceramic urm, featuring graceful fluted detailing that catches light and creates mesmerizing shadows throughout the day. The urn's substantial presence and neutral palette make it an exceptional focal point for entryways and display areas, while its versatile design allows for stunning standalone presentation or as a vessel for seasonal botanical arrangements. For an coordinated collection, pair with the matching smaller urn, complemented by the Garda decorative artichokes for textural contrast, and enhance the Mediterranean sesthetic with a Bloomville stone ginger jar. Add depth to the display using Large Stone Ceramic Candle Holders and Regola vases, finished with carefully selected white magnolia stems for a cohesive, gallery-worthy presentation that will resonate with design-conscious clientele.