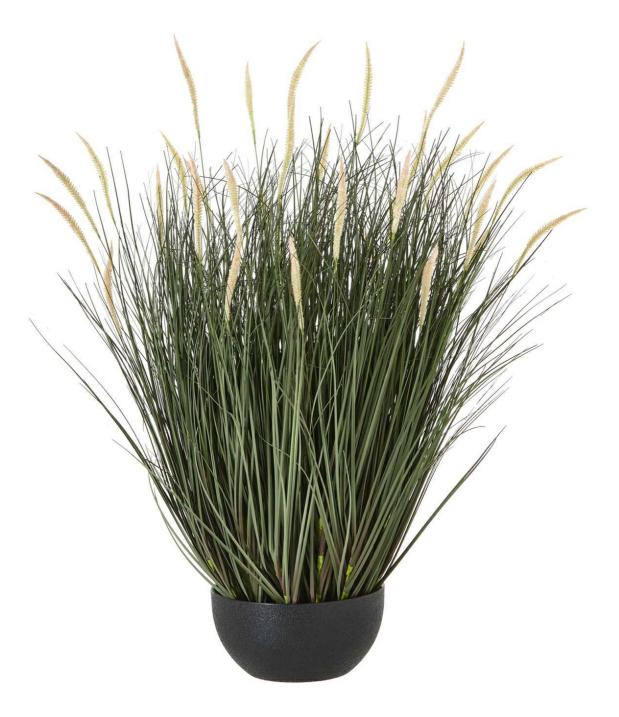

## Large Fountain Grass Plant In Pot

Lifelike faux Large Fountain Grass adds instant charm. No watering needed - enjoy year-round greenery. Perfect for any decor, it's a versatile, stylish accent

Year-round greenery, no care needed

Versatile decor for any style

Code: 23722 Dimensions: 0L x 0W x 81H

Description

Bring the beauty of nature indoors with our exquisite faux Large Fountain Grass (Pennisetum alopecuroides) arrangement. This lifelike replica captures the graceful, wispy texture of the popular ornamental grass, complete with delicate, feathery plumes. Set in a sleek black pot is a versatile piece that adds a touch of organic charm to any space. Perfect for modern, rustic, or minimalist intentiors, this low-maintenance artificial plant offers year-cround greeney without the need for watering or pruning. Its neutral tones complement a wide range of color schemes and decor styles. For maximum impact, pair with other faux grasses like Miscanthus or Stipa tenuissima. Alternatively, contrast its airy form with succulents to bold-leafed artificial plants for an eye-catching display. This Fountain Grass is ideal for creating texture in corners, adorning shelves, or as a striking centerpiece. Tap into the growing demand for biophilic design and offer your customers a stylish, hassle-free way to bring the outdoors in. This artificial Fountain Grass is sure to be a popular addition to your product line, appealing to both residential and commercial clients seeking to add a natural touch to their spaces.