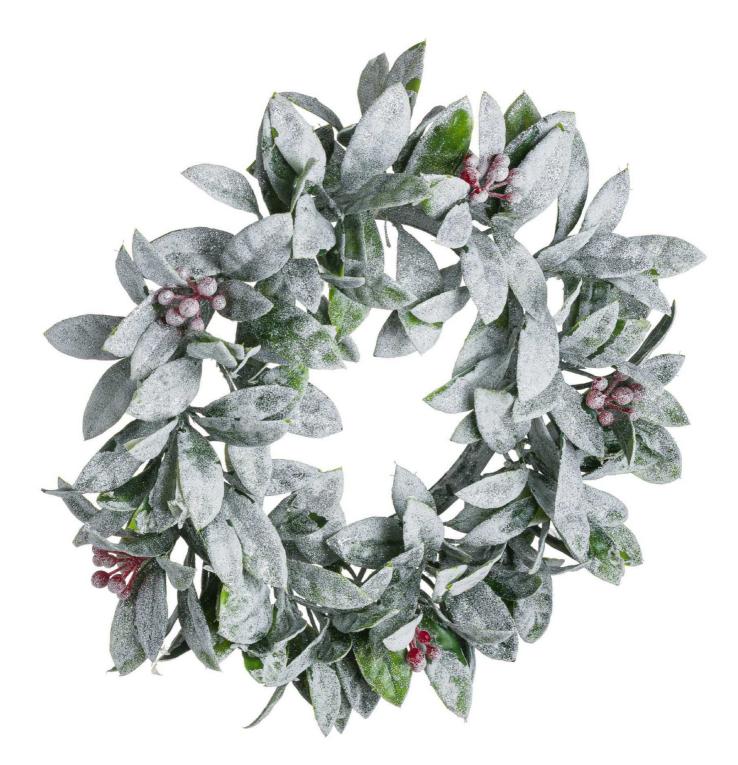

## Large Frosted Candle Wreath

Frost-kissed wreath radiates winter beauty. Perfect centrepiece for seasonal displays. Enchanting addition to luxury Christmas collections.

Perfect for the festive season

Handcrafted From the popular 'Recipe Collection'

Code: 21183 Dimensions: 8L x 30W x 30H

Description

A winter tableau awaits with this masterfully arranged seasonal wreath, where crystalline fost adoms each delicate leaf and berry, creating an otherworldly sheen that mirrors the magic of December mornings. This signature piece from the Recipe Collection demonstrates superior craftsmanship through its carefully composed layers of glistening foliage, which form an enchanting circle perfect for surrounding pillar candles in festive displays. The ethereal white dusting bestows a serien radiance that catches and reflects ambient light, establishing this wreath as the comerstore of memorable seasonal presentations. For merchants seeking to build comprehensive seasonal collections, this wreath pairs beautifully with the LED Winter Wreath with Eucalyptus and Lamb's Ear, offening customers the option to incorporate subtel illumination. The addition of the Smoked Medingh Cracked Heart Large Candle Holder creates an alluring contrast agains the frost-kissed elements, while the Snow Covered Branch adds graceful height to arrangements. The Natural Large Nutracker Decoration provides a charming traditional accent that resonates with the wreath's seasonal appeal. This lasting pice transitions semisesty through winter celebrations, making that in invaluable addition to any retailer's seasonal range. The refined design ensures consistent appeal to discerning shoppers, while the superior build quality guarantees enduring customer satisfaction.