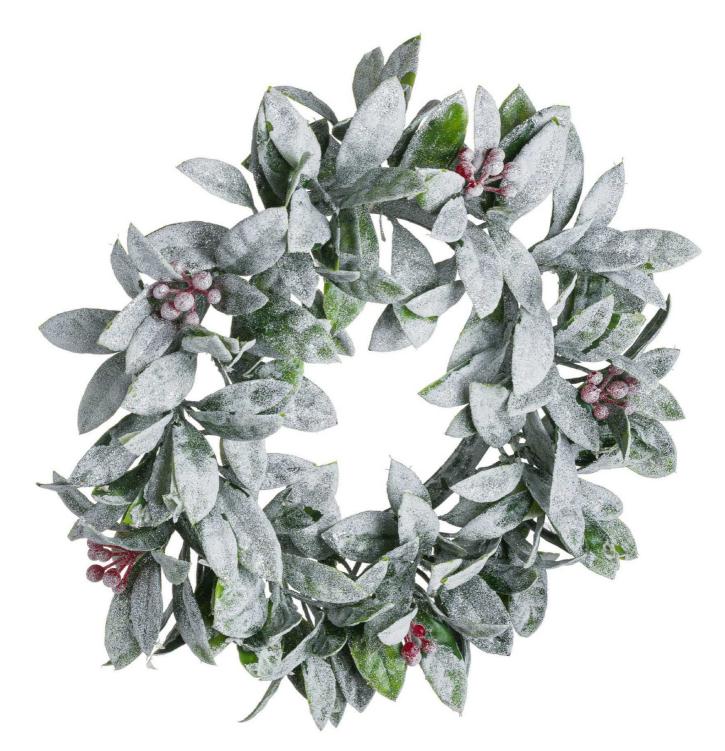

## Large Frosted Candle Wreath

From the popular 'Recipe Collection'

Code: 21183 Dimensions: 8L x 30W x 30H

Description

This is the Large Frosted Candle Wreath. A tasteful Christmas addition which can be used to elevate humble pillar candle into a Christmas centrepiece. Each wreath has a circle of foliage and berries delicately glistening with a white frosting.