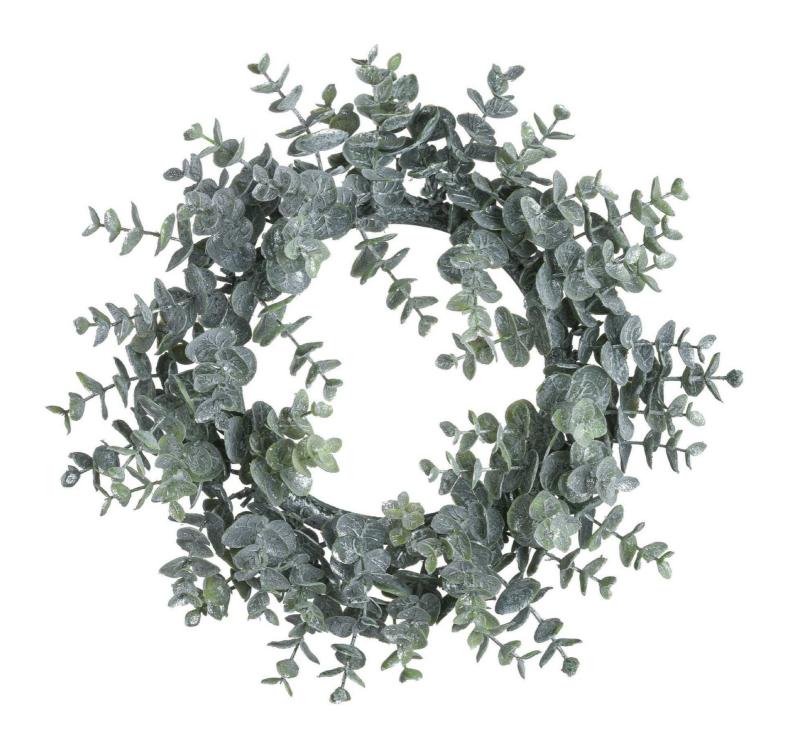

## Large Frosted Eucalyptus Candle Wreath

 $A \ beautiful \ candle \ wreath \ that \ will \ soften \ the \ Christmas \ table \ scape. \ Style \ with \ the \ other \ versions: 21188 \ and 21187.$ 

Perfect for the festive season

Handcrafted

From the popular 'Recipe Collection'

Code: 21186 Dimensions: 8L x 33W x 33H

Description

Infuse your seasonal decor with a touch of winter magic through this exceptional eucalyptus candle wreath. Delicately dusted with silver frost, the sage green foliage creates an enchanting interplay of light and texture that adds dimension to any setting. This botanical accent piece serves multiple purposes - as a sturning table centerpiece encircing a three-wick candle, an eye-catching wall decoration, or agreeful accent along a staircase. The wreath belongs to the celebrated Recipe Collection, known for its meticulous attention to detail and superior craftsmanship. For maximum visual impact, consider pairing with complementary pieces like the LED Winter Garland with Eucalyptus and Lamb's Ear, which echoes the frosted finish and botanical mofils. The Luxe Collection Natural Glow LED Tealight Candles provide ambient lighting that enhances the wreath's silvery highlights. For a cohesive seasonal display, incorporate the coordinating Medium and Small Frosted Eucalyptus Candle Wreaths, creating a graduated collection that offers decorating flexibility. This weath collection has proven particularly successful with customers seeking to create layered, professional-looking holiday displays that maintain their appeal throughout the winter season.