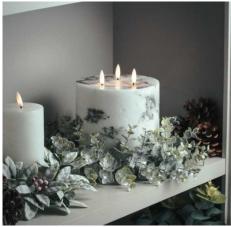

Handcrafted

From the popular 'Recipe Collection'

Code: 21186 Dimensions: 8L x 33W x 33H

Description

Infuse your seasonal decor with a touch of winter magic through this exceptional eucalyptus candle wreath. Delicately dusted with silver frost, the sage green foliage creates an enchanting interplay of light and texture that adds dimension to any setting. This botanical accent piece serves multiple purposes - as a sturning table centerpiece encircing a three-wick candle, an eye-catching wall decoration, or agreeful accent along a staircase. The wreath belongs to the celebrated Recipe Collection, known for its meticulous attention to detail and superior craftsmanship. For maximum visual impact, consider pairing with complementary pieces like the LED Winter Garland with Eucalyptus and Lamb's Ear, which echoes the frosted finish and botanical mofils. The Luxe Collection Natural Glow LED Tealight Candles provide ambient lighting that enhances the wreath's silvery highlights. For a cohesive seasonal display, incorporate the coordinating Medium and Small Frosted Eucalyptus Candle Wreaths, creating a graduated collection that offers decorating flexibility. This weath collection has proven particularly successful with customers seeking to create layered, professional-looking holiday displays that maintain their appeal throughout the winter season.