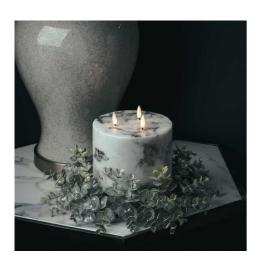

Handcrafted

From the popular 'Recipe Collection'

Code: 21186 Dimensions: 8L x 33W x 33H

Description

Infuse your seasonal decor with a touch of winter magic through this exceptional eucalyptus candle wreath. Delicately dusted with silver frost, the sage green foliage creates an enchanting interplay of light and texture that adds dimension to any setting. This botanical accent piece serves multiple purposes - as a sturning table centerpiece encircing a three-wick candle, an eye-catching wall decoration, or agreeful accent along a staircase. The wreath belongs to the celebrated Recipe Collection, known for its meticulous attention to detail and superior craftsmanship. For maximum visual impact, consider pairing with complementary pieces like the LED Winter Garland with Eucalyptus and Lamb's Ear, which echoes the frosted finish and botanical mofils. The Luxe Collection Natural Glow LED Tealight Candles provide ambient lighting that enhances the wreath's silvery highlights. For a cohesive seasonal display, incorporate the coordinating Medium and Small Frosted Eucalyptus Candle Wreaths, creating a graduated collection that offers decorating flexibility. This weath collection has proven particularly successful with customers seeking to create layered, professional-looking holiday displays that maintain their appeal throughout the winter season.