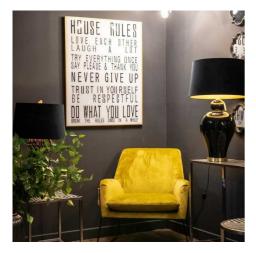

## $H\Pi USE$ RILES LOVE EACH OTHER Α LAUGH TRY EVERYTHING DNCE SAY PLEASE & THANK YOU NEVER GIVE TRUST IN YOURSELF RESPECTFU BE THE RULES ONCE IN BREAK A

HOUSE LOVE EAC LAUGH TRY EVERYT

## Large Glass House Rules Wall Art

Handcrafted Beautifully made and incredibly stylish

Code: 20306 Dimensions: 3L x 80W x 100H

Description

## Specification

| Length: | 3cm    | Barcode:   | 5050140030684 |
|---------|--------|------------|---------------|
| Height: | 100cm  | Colour:    | White         |
| Width:  | 80cm   | Material:  | Glass         |
| Weight: | 3.70kg | Inner Qty: | 1             |
| CBM:    | 0.0800 | Outer Qty: | 1             |
|         |        |            |               |