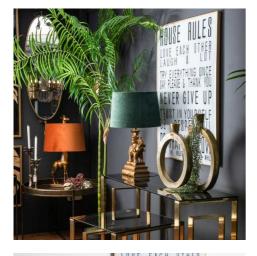

## $H\Pi USE$ RILES LOVE EACH OTHER Α LAUGH TRY EVERYTHING DNCE SAY PLEASE & THANK YOU NEVER GIVE TRUST IN YOURSELF RESPECTFU BE THE RULES ONCE IN BREAK A

HOUSE LOVE EAC LAUGH TRY EVERYT

## Large Glass House Rules Wall Art

Handcrafted Beautifully made and incredibly stylish

Code: 20306 Dimensions: 3L x 80W x 100H

Description

## Specification

| Length: | 3cm    | Barcode:   | 5050140030684 |
|---------|--------|------------|---------------|
| Height: | 100cm  | Colour:    | White         |
| Width:  | 80cm   | Material:  | Glass         |
| Weight: | 3.70kg | Inner Qty: | 1             |
| CBM:    | 0.0800 | Outer Qty: | 1             |
|         |        |            |               |