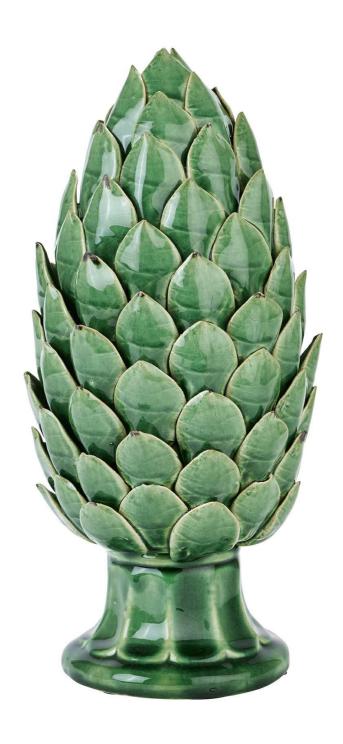

## Large Globe Green Chianti Artichoke

A large, distinctive artichoke ornament brought to life by its vibrant green glaze and distressed detailing. The perfect handcrafted ceramic to finish the look of a favourite sideboard or shelf space.

Handcrafted ceramic

Distressed, green glaze

Design inspired by nature

Code: 22649 Dimensions: 16L x 16W x 35H

Description

This is the Large Globe Green Chianti Artichoke. A distinctive artichoke ornament brought to life by its vibrant green glaze and distressed detailing. The perfect handcrafted ceramic to finish the look of a favourite sideboard or shelf space. Display alone or paired with a matching item in a smaller size.