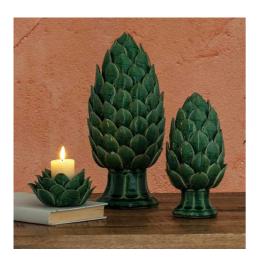

Handcrafted ceramic

Distressed, green glaze

Design inspired by nature

Code: 22649 Dimensions: 16L x 16W x 35H

Description

This is the Large Globe Green Chianti Artichoke. A distinctive artichoke ornament brought to life by its vibrant green glaze and distressed detailing. The perfect handcrafted ceramic to finish the look of a favourite sideboard or shelf space. Display alone or paired with a matching item in a smaller size.