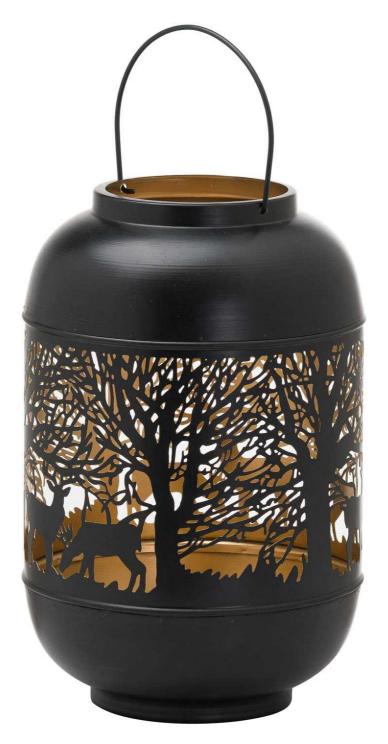

## Large Glowray Christmas Dome Forest Lantern

Complete the look with Luxe Collection LED candles

Code: 21108 Dimensions: 25L x 25W x 40H

## Description

This is the Large Glowray Christmas Dome Forest Lantern. A stunning lantern with a metallic interior which shows its intricate cutwork pattern off beautifully. A perfect addition to add atmosphere and warmth to interiors and perfectly inkeeping with the trend towards darker interiors. This lantern will look lovely alone or in combination with an array of others in the same finish. Add one of our real wax LED candles (sold separately) to finish the look.

## Specification

| Length: | 25cm   | Barcode:   | 5050140110881 |
|---------|--------|------------|---------------|
| Height: | 40cm   | Colour:    | Black, Gold   |
| Width:  | 25cm   | Material:  | Metal         |
| Weight: | 1.22kg | Inner Qty: | 1             |
| CBM:    | 0.0300 | Outer Qty: | 1             |
|         |        |            |               |