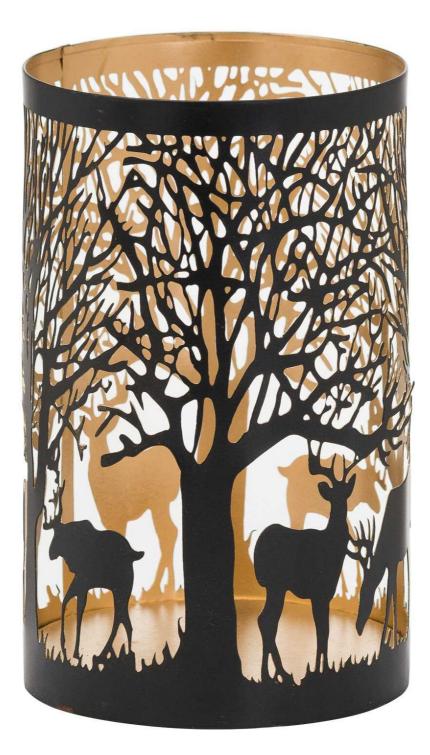

## Large Glowray Stag In Forest Lantern

Casts mesmerising shadows Handcrafted Code: 21106 Dimensions: 12L x 12W x 20H

## Description

This is the Large Glowray Stag In Forest Lantern. A stunning lantern with a metallic interior which shows its intricate cutwork pattern off beautifully. A perfect addition to add atmosphere and warmth to interiors and perfectly inkeeping with the trend towards darker interiors. This lantern will look lovely alone or in combination with an array of others in the same finish. Add one of our real wax LED candles (sold separately) to finish the look.