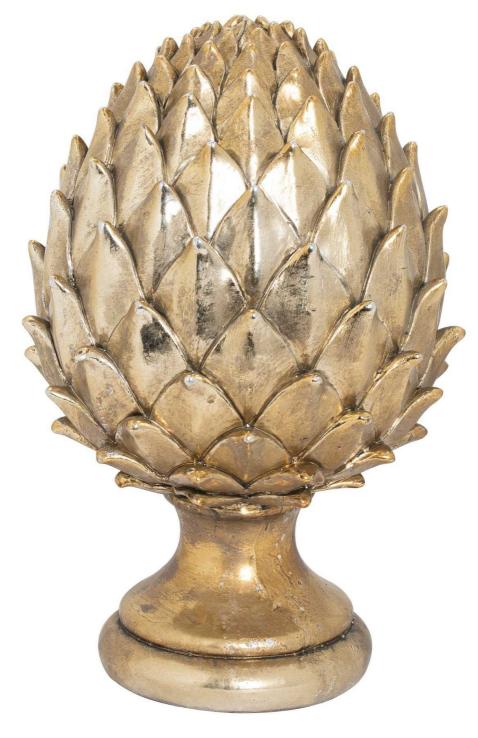

## Large Gold Pinecone Finial

A handsome ornamental accessory of a timeless style. This item will add an elegant finishing touch to any display, alone or grouped with matching items in alternative sizes.

Decoration inspired by nature

Timeless metallic finish

An elegant finishing touch to any display

**Code:** 21735 **Dimensions:** 19L x 19W x 30H

Description

This majestic pinecone finial showcases opulent metallic gold detailing with intricate, layered scales that capture and reflect light from every angle. Perfect for sophisticated interior schemes, this sculptural piece pairs beautifully with the Garda Grey Glazed Tiber Vase or creates an impactful display alongside the coordinating Chiantl Artichokes in viory and green tones. The versatile onnament harmonizes with both contemporary and traditioned or, making it an ideal centerpiece for mantels, console tables, or retail displays. Consider grouping multiple finials at varying heights, complemented by the Matt White Ceramic Column Candle Holder for a curated arrangement that appeals to design-conscious clients seeking distinctive accessories for their luxury retail collections. The refined silhouette and rich golden finish make it particularly appealing in spaces featuring velvet textures, ambient lighting, and mixed metallic accents.

## Specification

| Length: 19cm Barcode: 5050140173589   Height: 30cm Colour: Gold   Width: 19cm Material: Ceramic   Weight: 1.40kg Inner Oty: 1   CBM: 0.0800 Outer Oty: 4 |         |        |            |               |
|----------------------------------------------------------------------------------------------------------------------------------------------------------|---------|--------|------------|---------------|
| Width: 19cm Material: Ceramic   Weight: 1.40kg Inner Qty: 1                                                                                              | Length: | 19cm   | Barcode:   | 5050140173589 |
| Weight: 1.40kg Inner Qty: 1                                                                                                                              | Height: | 30cm   | Colour:    | Gold          |
|                                                                                                                                                          | Width:  | 19cm   | Material:  | Ceramic       |
| CBM: 0.0800 Outer Qty: 4                                                                                                                                 | Weight: | 1.40kg | Inner Qty: | 1             |
|                                                                                                                                                          | CBM:    | 0.0800 | Outer Qty: | 4             |