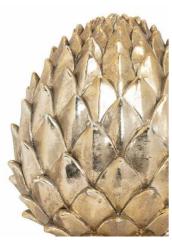

## Large Gold Pinecone Finial

A handsome ornamental accessory of a timeless style. This item will add an elegant finishing touch to any display, alone or grouped with matching items in alternative sizes.

Decoration inspired by nature

Timeless metallic finish

An elegant finishing touch to any display

**Code:** 21735 **Dimensions:** 19L x 19W x 30H

Description

This majestic pinecone finial showcases opulent metallic gold detailing with intricate, layered scales that capture and reflect light from every angle. Perfect for sophisticated interior schemes, this sculptural piece pairs beautifully with the Garda Grey Glazed Tiber Vase or creates an impactful display alongside the coordinating Chiantl Artichokes in viory and green tones. The versatile onnament harmonizes with both contemporary and traditioned or, making it an ideal centerpiece for mantels, console tables, or retail displays. Consider grouping multiple finials at varying heights, complemented by the Matt White Ceramic Column Candle Holder for a curated arrangement that appeals to design-conscious clients seeking distinctive accessories for their luxury retail collections. The refined silhouette and rich golden finish make it particularly appealing in spaces featuring velvet textures, ambient lighting, and mixed metallic accents.