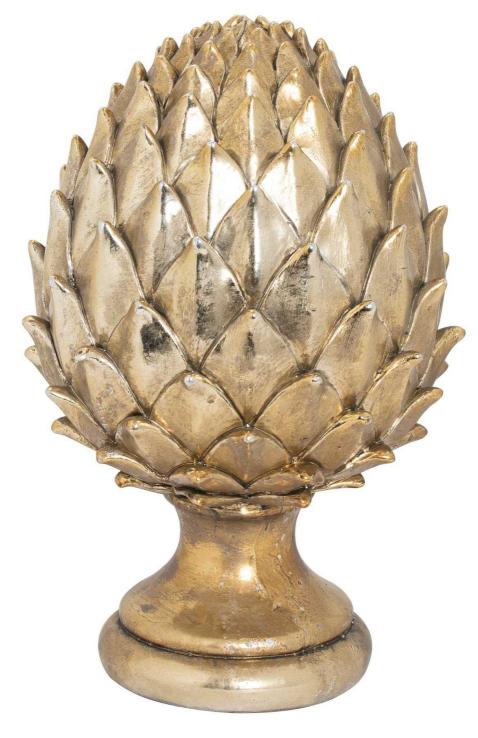

## Large Gold Pinecone Finial

A handsome ornamental accessory of a timeless style. This item will add an elegant finishing touch to any display, alone or grouped with matching items in alternative sizes.

Decoration inspired by nature

Timeless metallic finish

An elegant finishing touch to any display

Code: 21735 Dimensions: 19L x 19W x 30H

Description

## Specification

| Length: | 19cm   | Barcode:   | 5050140173589 |
|---------|--------|------------|---------------|
| Height: | 30cm   | Colour:    | Gold          |
| Width:  | 19cm   | Material:  | Ceramic       |
| Weight: | 1.40kg | Inner Qty: | 1             |
| CBM:    | 0.0800 | Outer Qty: | 4             |
|         |        |            |               |