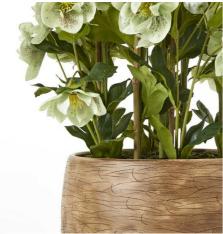

Lifelike phalaenopsis orchid blooms in a stylish ceramic pot

Expertly crafted faux floral for a timeless retail item

Code: 23766 Dimensions: 52L x 52W x 85H

Description

Gracefully cascading from its ceramic pot, this stunning faux orchid captivates with its delicate, life-like blooms. Crafted with meticulous attention to detail, the vibrant green phalaenopsis flowers boast a natural appearance, creating an elegant focal point in any space. This versatile accent piece complements a range of interior styles, from modern minimalist to traditional, and can be effortlessly combined with other botanicals for a lush, harmonious display. Bring the beauty of nature indoors with this expertly crafted faux floral, a timeless addition to your retail offerings.