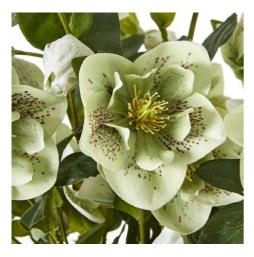

## Large Green Hellebore in Taupe Pot

Expertly crafted faux phalaenopsis orchid with delicate, life-like blooms cascading from a chic ceramic pot. Versatile accent piece that enhances any interior style. A timeless addition to your retail offerings.

Lifelike phalaenopsis orchid blooms in a stylish ceramic pot

Expertly crafted faux floral for a timeless retail item

Code: 23766 Dimensions: 52L x 52W x 85H

Description

Gracefully cascading from its ceramic pot, this stunning faux orchid captivates with its delicate, life-like blooms. Crafted with meticulous attention to detail, the vibrant green phalaenopsis flowers boast a natural appearance, creating an elegant focal point in any space. This versatile accent piece complements a range of interior styles, from modern minimalist to traditional, and can be effortlessly combined with other botanicals for a lush, harmonious display. Bring the beauty of nature indoors with this expertly crafted faux floral, a timeless addition to your retail offerings.