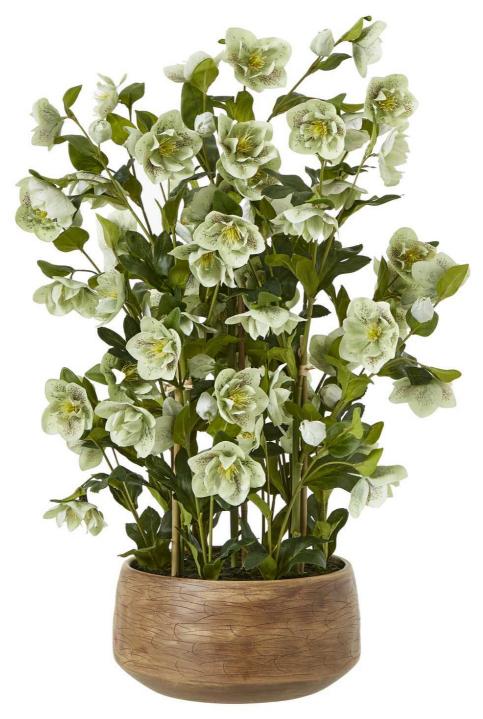

## Large Green Hellebore in Taupe Pot

Expertly crafted faux phalaenopsis orchid with delicate, life-like blooms cascading from a chic ceramic pot. Versatile accent piece that enhances any interior style. A timeless addition to your retail offerings.

Lifelike phalaenopsis orchid blooms in a stylish ceramic pot

Expertly crafted faux floral for a timeless retail item

Code: 23766 Dimensions: 52L x 52W x 85H

Description

Gracefully cascading from its ceramic pot, this stunning faux orchid captivates with its delicate, life-like blooms. Crafted with meticulous attention to detail, the vibrant green phalaenopsis flowers boast a natural appearance, creating an elegant focal point in any space. This versatile accent piece complements a range of interior styles, from modern minimalist to traditional, and can be effortlessly combined with other botanicals for a lush, harmonious display. Bring the beauty of nature indoors with this expertly crafted faux floral, a timeless addition to your retail offerings.