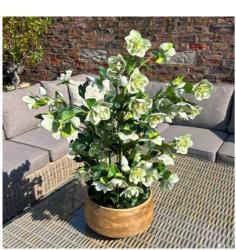

## Large Green Hellebore in Taupe Pot

Expertly crafted faux phalaenopsis orchid with delicate, life-like blooms cascading from a chic ceramic pot. Versatile accent piece that enhances any interior style. A timeless addition to your retail offerings.

Lifelike phalaenopsis orchid blooms in a stylish ceramic pot

Expertly crafted faux floral for a timeless retail item

Code: 23766 Dimensions: 52L x 52W x 85H

Description

Gracefully cascading from its ceramic pot, this stunning faux orchid captivates with its delicate, life-like blooms. Crafted with meticulous attention to detail, the vibrant green phalaenopsis flowers boast a natural appearance, creating an elegant focal point in any space. This versatile accent piece complements a range of interior styles, from modern minimalist to traditional, and can be effortlessly combined with other botanicals for a lush, harmonious display. Bring the beauty of nature indoors with this expertly crafted faux floral, a timeless addition to your retail offerings.