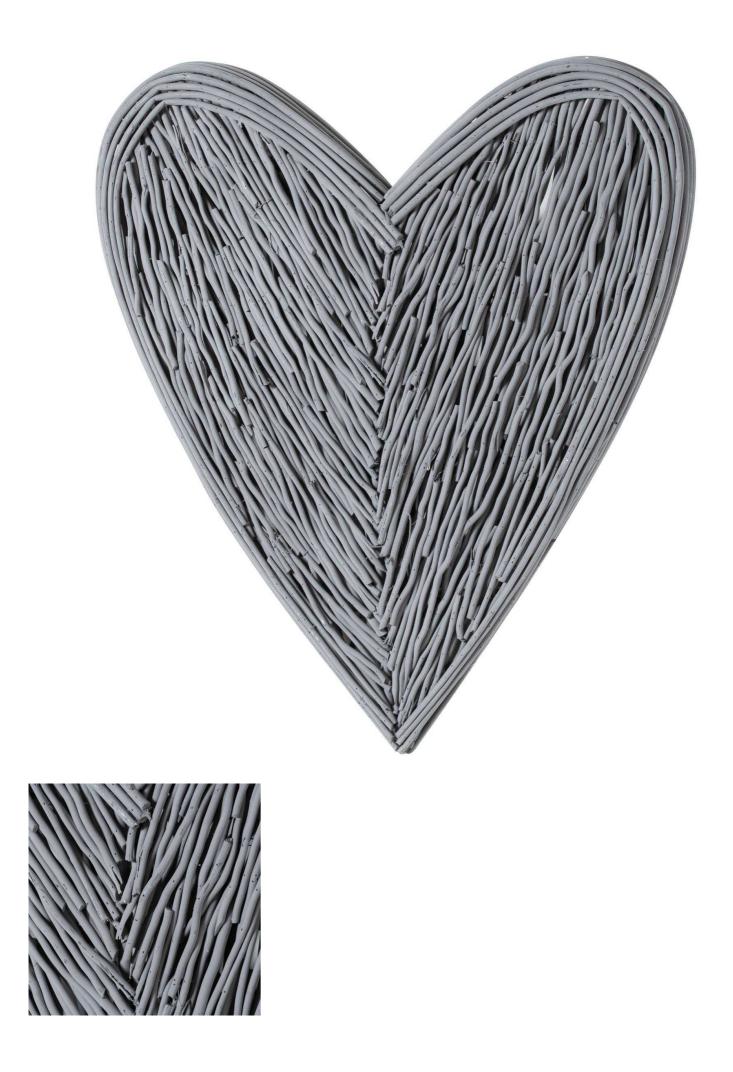

## Large Grey Willow Branch Heart

Code: 21424 Dimensions: 5L x 80W x 100H

Description

This is the Large Grey Willow Branch Heart. An item celebrating natural organic materials and handmade craftmanship - a trend that is set to last. This item will provide natural texture to interiors and complement a wide range of décor. Available in three size options which look fantastic grouped together for display.

Specification

| Height: 100cm Colour: Grey   Width: 80cm Material: Wicker   Weight: 3.80kg Inner Qty: 1   CBM: 0.1900 Outer Qty: 2 | Length: | 5cm    | Barcode:   | 5050140142486 |
|--------------------------------------------------------------------------------------------------------------------|---------|--------|------------|---------------|
| Weight: 3.80kg Inner Qty: 1                                                                                        | Height: | 100cm  | Colour:    | Grey          |
|                                                                                                                    | Width:  | 80cm   | Material:  | Wicker        |
| CBM: 0.1900 Outer Qty: 2                                                                                           | Weight: | 3.80kg | Inner Qty: | 1             |
|                                                                                                                    | CBM:    | 0.1900 | Outer Qty: | 2             |