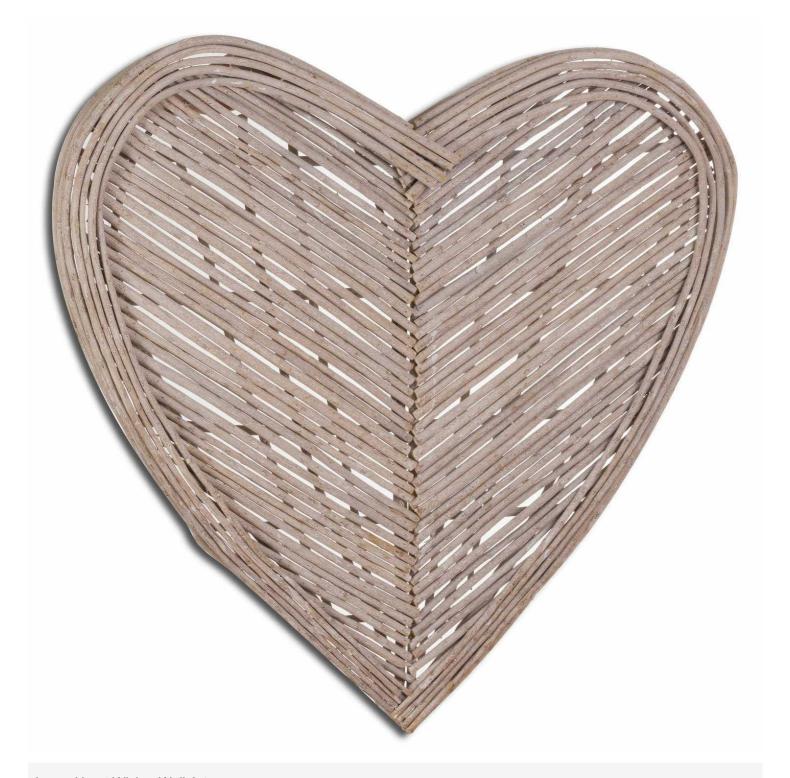

## Large Heart Wicker Wall Art

Handcrafted

Code: 20064 Dimensions: 6L x 100W x 100H

Description

This is the Large Heart Wicker Wall Art. An item celebrating natural organic materials and handmade craftmanship - a trend that is set to last. This item will provide natural texture to interiors and complement a wide range of décor. See 18737 and 20065 for two smaller versions of this item, which customers may wish to group in a wall display, or prop alongside one another in an unlit fireplace.