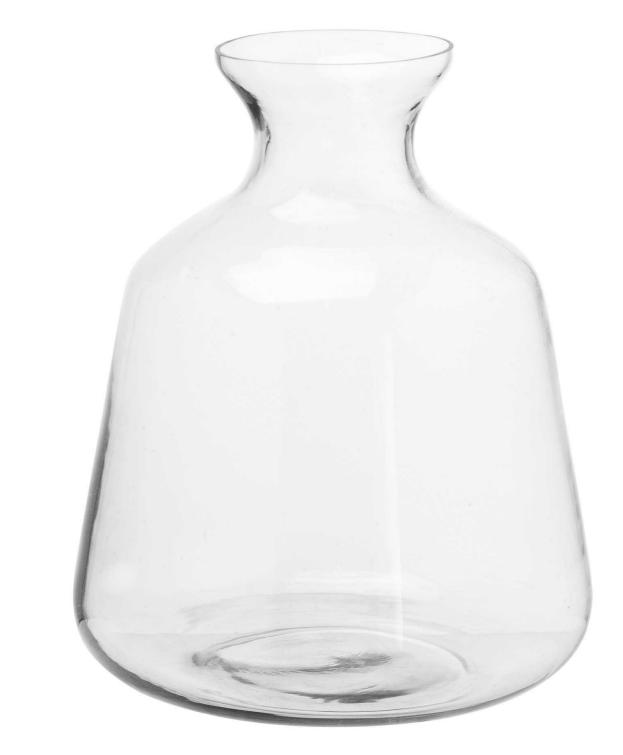

## Large Hydria Glass Vase

l'imeless elegance meets versatility in the Hydria Glass Vase. Its classic shape suits any decor, from minimalist to rustic. A must-stock item that promises to captivate your customers' discerning tastes.

Versatile clear glass Handcrafted Code: 20410 Dimensions: 34L x 34W x 42H

Description

Discover the timeless allure of our Hydria Glass Vase, a masterpiece of simplicity and elegance. This clear glass vessel boasts a distinctive shape, reminiscent of ancient Greek water carriers, blending classical influence with modern minimalism. Its generous, rounded base tapers gracefully to a narrow neck, creating a striking silhoutet that demands attention in any space. Perfect for showcasing long-atemmed flowers or architectural branches, the Hydria Vase is equally captivating when left empty, allowing light to play arcoss its smooth surface. Its versatile design complements a range of interior shyles, from contemporary to nustic clic. For a sturning display, pair with delicate wildflowers or bold tropical blooms. Atternatively, group multiple Hydria vases in varying sizes for a sculptural centerpiece. This vase effortlessly harmonizes with both neutral and bold color patettes, making it an ideal addition to living rooms, entryways, or dining areas. Offer your customers a piece that seamlessly merges form and function, promising to be a talking point in any home. The Hydria Glass Vase is more than a container - it's a statement of refined tase and enduring style.

## Specification

| Length: | 34cm   | Barcode:   | 5050140041086 |
|---------|--------|------------|---------------|
| Height: | 42cm   | Colour:    | Clear         |
| Width:  | 34cm   | Material:  | Glass         |
| Weight: | 3.47kg | Inner Qty: | 1             |
| CBM:    | 0.0800 | Outer Qty: | 1             |