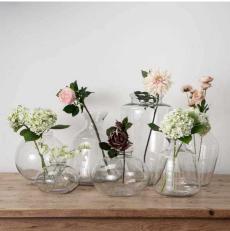

Versatile clear glass Handcrafted Code: 20410 Dimensions: 34L x 34W x 42H

Description

Discover the timeless allure of our Hydria Glass Vase, a masterpiece of simplicity and elegance. This clear glass vessel boasts a distinctive shape, reminiscent of ancient Greek water carriers, blending classical influence with modern minimalism. Its generous, rounded base tapers gracefully to a narrow neck, creating a striking silhoutet that demands attention in any space. Perfect for showcasing long-atemmed flowers or architectural branches, the Hydria Vase is equally captivating when left empty, allowing light to play arcoss its smooth surface. Its versatile design complements a range of interior shyles, from contemporary to nustic clic. For a sturning display, pair with delicate wildflowers or bold tropical blooms. Atternatively, group multiple Hydria vases in varying sizes for a sculptural centerpiece. This vase effortlessly harmonizes with both neutral and bold color patettes, making it an ideal addition to living rooms, entryways, or dining areas. Offer your customers a piece that seamlessly merges form and function, promising to be a talking point in any home. The Hydria Glass Vase is more than a container - it's a statement of refined tase and enduring style.