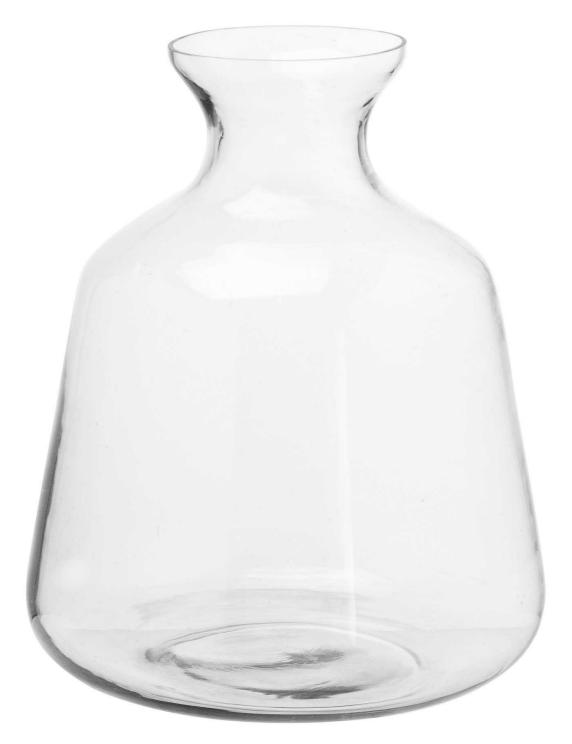

## Large Hydria Glass Vase

Perfect for real and faux flowers alike

Code: 20410 Dimensions: 34L x 34W x 42H

## Description

This is the Large Hydria Glass Vase, at 42cm high, this simple piece provides a stylish and timeless option for fresh and faux flowers allike. Perfect for any interior. Finish with a floral arrangement or greenery to create the completed look, be sure to also take a look at 20409 for the larger version.

## Specification

| Height: 42cm                                              | Lamethy | 34cm   | Daniele    | 5050140041086 |
|-----------------------------------------------------------|---------|--------|------------|---------------|
| Width: 34cm Material: Glass   Weight: 3.47kg Inner Qty: 1 | Length: | 34cm   | Barcode:   | 5050140041066 |
| Weight: 3.47kg Inner Qty: 1                               | Height: | 42cm   | Colour:    | Clear         |
|                                                           | Width:  | 34cm   | Material:  | Glass         |
| CBM: 0.0800 Outer Qty: 1                                  | Weight: | 3.47kg | Inner Qty: | 1             |
|                                                           | CBM:    | 0.0800 | Outer Qty: | 1             |