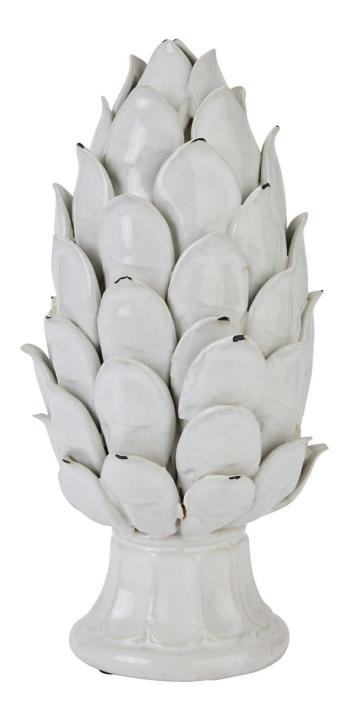

## Large Ivory Chianti Artichoke

Code: 22647 Dimensions: 19L x 19W x 36H

## Description

Inspired by Mediterranean aesthetics, this ceramic artichoke ornament showcases meticulous attention to detail with its distinctive cream glaze and weathered finish. Each ridge and layer reveals artisanal skill, creating an intriguing focal point that draws admiration. Perfect for upscale retail environments, this statement piece pairs beautifully with the Globe Green variant or smaller troy Chianti Attrichoke for dynamic displays. Consider grouping with Garge Grey Glazed Their vases or complementing stone-potted orchids to create luxurious vignettes that appeal to design-conscious customers seeking authentic decorative elements.

## Specification

| Length: | 19cm   | Barcode:   | 5050140264782 |
|---------|--------|------------|---------------|
| Height: | 36cm   | Colour:    | White         |
| Width:  | 19cm   | Material:  | Ceramic       |
| Weight: | 3.20kg | Inner Qty: | 1             |
| CBM:    | 0.0500 | Outer Qty: | 2             |
|         |        |            |               |