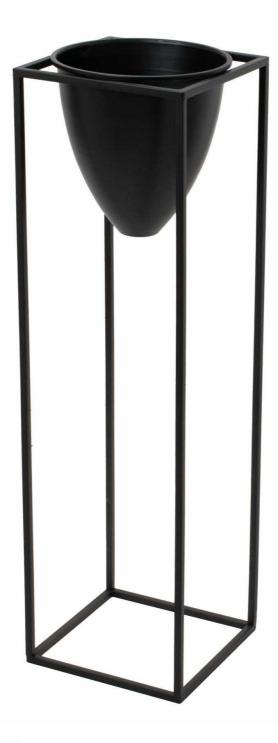

Large Matt Black Bullet Planter On Black Frame

This is the Large Black Bullet Planter On Black Frame, a unique and contemporary planter in style and features which is sure to bring an element of design and class into any interior. The black finsh and bullet shade is extremely on trend and when finished with a beautiful bundle of greenery it is sure to create an eye catching piece in any interior. At 80cm high and 23cm deep and wide this is a functional size that will be an eye catcher in any interior. See 19507 for the smaller version.

## Specification

| Length: | 23cm   | Barcode:   | 5050140308684 |
|---------|--------|------------|---------------|
| Height: | 80cm   | Colour:    | Black         |
| Width:  | 23cm   | Material:  | Metal         |
| Weight: | 1.48kg | Inner Qty: | 1             |
| CBM:    | 0.0500 | Outer Qty: | 1             |
|         |        |            |               |
|         |        |            |               |