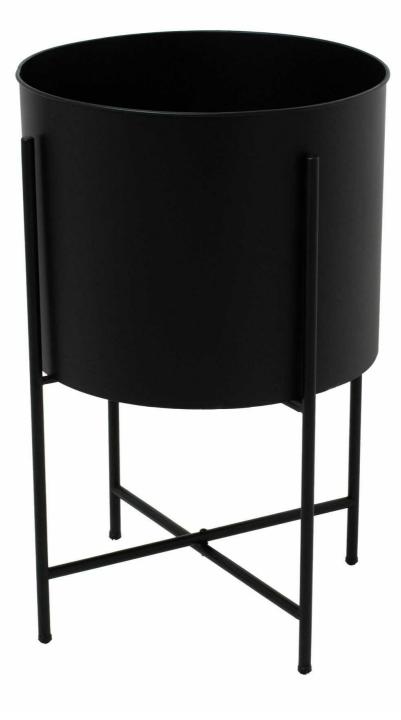

Large Matt Black Planter On Frame

Please Note: The flowers and plants used in the product photography are used for illustrational purposes only and are not included with the planter.

## Specification

| Length: 40cm Barcode: 5050140309681   Height: 60cm Colur: Black   Width: 40cm Material: Metal   Weight: 3.00kg Inner City: 1   CBM: 0.0000 Outer City: 1 |         |        |            |               |
|----------------------------------------------------------------------------------------------------------------------------------------------------------|---------|--------|------------|---------------|
| Width: 40cm Material: Metal   Weight: 3.00kg Inner Qty: 1                                                                                                | Length: | 40cm   | Barcode:   | 5050140309681 |
| Weight: 3.00kg Inner Qty: 1                                                                                                                              | Height: | 60cm   | Colour:    | Black         |
|                                                                                                                                                          | Width:  | 40cm   | Material:  | Metal         |
| CBM: 0.0800 Outer Qty: 1                                                                                                                                 | Weight: | 3.00kg | Inner Qty: | 1             |
|                                                                                                                                                          | CBM:    | 0.0800 | Outer Qty: | 1             |