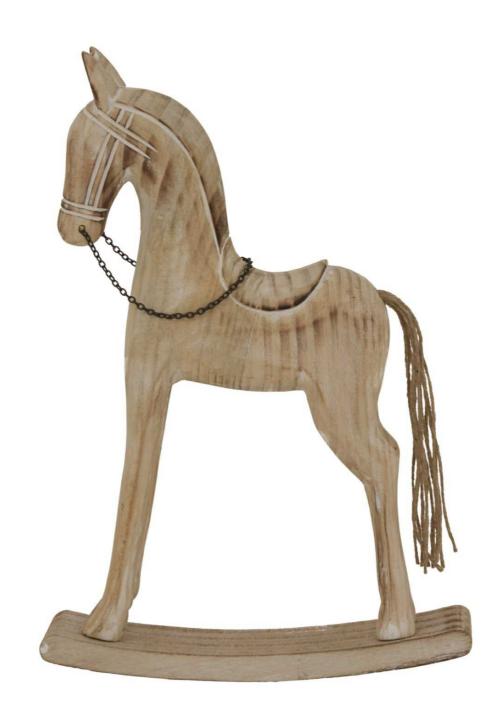

## Large Natural Rustic Rocking Horse

Natural wooden rocking horse with authentic rustic finish. Detailed craftsmanship in mane and muscular form. Perfect showpiece for boutique retailers.

- Distressed wood finish reveals unique grain patterns
- Sculptural details showcase skilled woodworking
- Interactive display piece with functional rocking motion

Code: 24112 Dimensions: 6L x 25W x 37H

Description

Evoking the cherished nostalgia of childhood treasures, this magnificently sculpted rocking horse stands as a centrepiece that marries traditional craftsmanship with rustic authenticity. The natural finish highlights the organic textures and grain patterns unique to each piece, creating an heiritoom-quality decorative element that resonates with both classic and contemporary interiors. The weathered appearance and deliberate distressing techniques applied to the wood create depth and character, while the graceful curves of the horse's form demonstrate remarkable attention to detail in its mane, ital, ansucular definition. This substantial piece works brilliantly when styled alongside our collection of vintage-inspired wall hangings, particularly our sepia-toned equestrian prints and aged brass wall plaques. For a cohesive a sethetic, consider pairing with our antique-effect melan photograph frames, weathered leather storage box, or our selection of artismant ope and jute decorative elements. The gentle rocking mechanism adds an interactive quality, making this piece not just visually appealing but also engaging for display purposes. Perfect for boutque gift shops, high-end home decor retailers, and specially shiftednes' stores, this rocking horse appeals to collectors, interior designers, and discerning customers who value authenticity and artistic merit in their decorative choices.