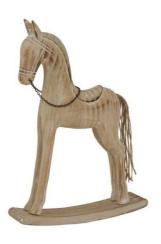

## Large Natural Rustic Rocking Horse

Natural wooden rocking horse with authentic rustic finish. Detailed craftsmanship in mane and muscular form. Perfect showpiece for boutique retailers.

- Distressed wood finish reveals unique grain patterns
- Sculptural details showcase skilled woodworking
- Interactive display piece with functional rocking motion

Code: 24112 Dimensions: 6L x 25W x 37H

Description

Evoking the cherished nostalgia of childhood treasures, this magnificently sculpted rocking horse stands as a centrepiece that marries traditional craftsmanship with rustic authenticity. The natural finish highlights the organic textures and grain patterns unique to each piece, creating an heiritoom-quality decorative element that resonates with both classic and contemporary interiors. The weathered appearance and deliberate distressing techniques applied to the wood create depth and character, while the graceful curves of the horse's form demonstrate remarkable attention to detail in its mane, ital, ansucular definition. This substantial piece works brilliantly when styled alongside our collection of vintage-inspired wall hangings, particularly our sepia-toned equestrian prints and aged brass wall plaques. For a cohesive a sethetic, consider pairing with our antique-effect melan photograph frames, weathered leather storage box, or our selection of artismant ope and jute decorative elements. The gentle rocking mechanism adds an interactive quality, making this piece not just visually appealing but also engaging for display purposes. Perfect for boutque gift shops, high-end home decor retailers, and specially shiftednes' stores, this rocking horse appeals to collectors, interior designers, and discerning customers who value authenticity and artistic merit in their decorative choices.