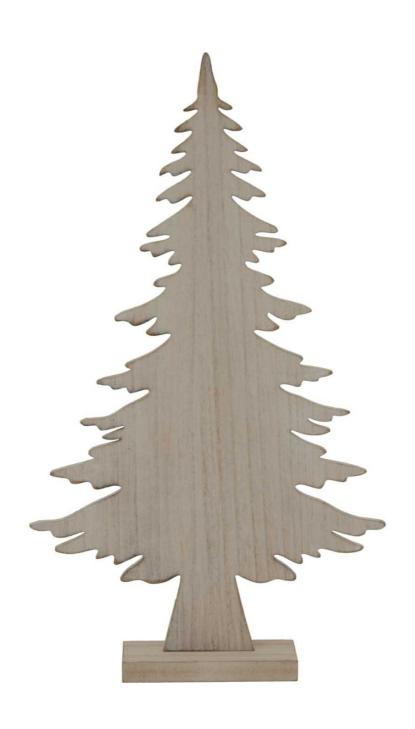

## Large Natural Rustic Tree On Stand

A sculptural masterwork that replicates woodland textures with astonishing detail. Built for enduring display impact on its stable platform. Pairs perfectly with botanical and artisanal accessories.

Authentic bark textures replicated in durable materials

Stable display stand included

Multi-seasonal merchandising potential

Code: 24110 Dimensions: 5L x 27W x 47H

Description

An impressive sculptural piece that celebrates organic design through its thoughtfully detailed bark texture and authentic silhouette. This natural rustic tree stands as a testament to woodland aesthetics, providing a focal point that resonates with both contemporary and traditional spaces. The carefully considered proportions and weathered finish create an authentic appearance that mirrors the raw beauty found in forest landscapes. The stability offered by its purposeful stand ensures confident placement in retail displays, while its neutral patient harmonises with diverse interior schemes. Perfect for creating dramatic seasonal displays when paired with our botanical garfands, dired stems, and artisan-made ceramic vessels. The piece works equally well as a year-round decorative element, offering visual interest through its intricate surface detailing and balanced form. For maximum impact in retail settings, we recommend displaying aloue or collection of handwoven baskets, textured wall art, and botanical-themed home accessories. The substantial scale makes it ideal for commercial spaces seeking to establish a biophilic connection, while its versaille sesthetic allows it to integrate seamlessly into residential settings. Trade customers will appreciate the opportunity to offer their clients a statement piece that bridges the gap between sculptural art and functional décor.