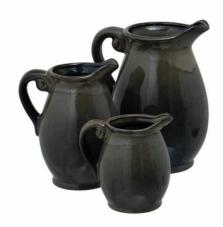

## Large Olive Olpe Vase

Curved shapes and a beautiful glazed finish, this ceramic vase comes in 3 different sizes. Style individually or with the other sizes.

Handcrafted Ceramic

Reactive Glaze

Multiple Sizes

Code: 22538 Dimensions: 18L x 19W x 27H

Description

A striking vase with unique markings, the reactive glaze creates subtle variations in colour and texture, making each piece one of a kind. Handcrafted to create an ombre from charcoal to olive. Mix and match sizes or style with faux foliage individually to create an eye-catching display.