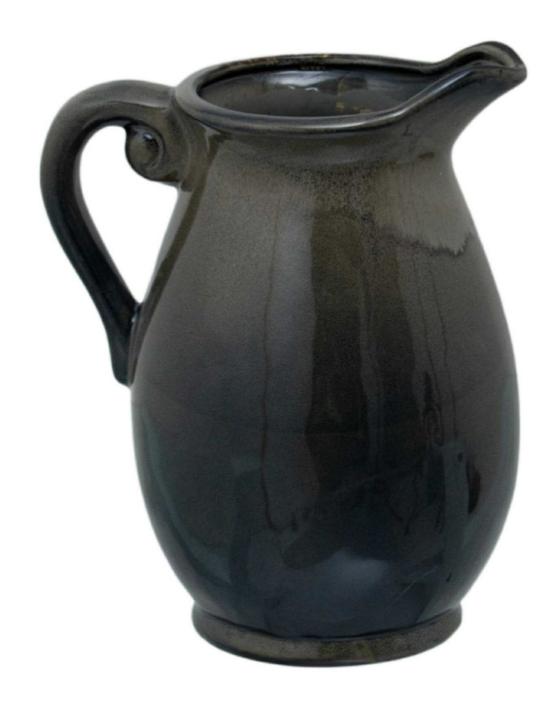

## Large Olive Olpe Vase

Curved shapes and a beautiful glazed finish, this ceramic vase comes in 3 different sizes. Style individually or with the other sizes.

Handcrafted Ceramic

Reactive Glaze

Multiple Sizes

Code: 22538 Dimensions: 18L x 19W x 27H

Description

A striking vase with unique markings, the reactive glaze creates subtle variations in colour and texture, making each piece one of a kind. Handcrafted to create an ombre from charcoal to olive. Mix and match sizes or style with faux foliage individually to create an eye-catching display.

## Specification

| Length: | 18cm   | Barcode:   | 5050140253885 |
|---------|--------|------------|---------------|
| Height: | 27cm   | Colour:    | Green         |
| Width:  | 19cm   | Material:  | Ceramic       |
| Weight: | 1.56kg | Inner Qty: | 1             |
| CBM:    | 0.1000 | Outer Qty: | 4             |
|         |        |            |               |