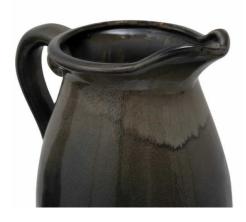

## Large Olive Olpe Vase

Curved shapes and a beautiful glazed finish, this ceramic vase comes in 3 different sizes. Style individually or with the other sizes.

Handcrafted Ceramic

Reactive Glaze

Multiple Sizes

Code: 22538 Dimensions: 18L x 19W x 27H

Description

A striking vase with unique markings, the reactive glaze creates subtle variations in colour and texture, making each piece one of a kind. Handcrafted to create an ombre from charcoal to olive. Mix and match sizes or style with faux foliage individually to create an eye-catching display.