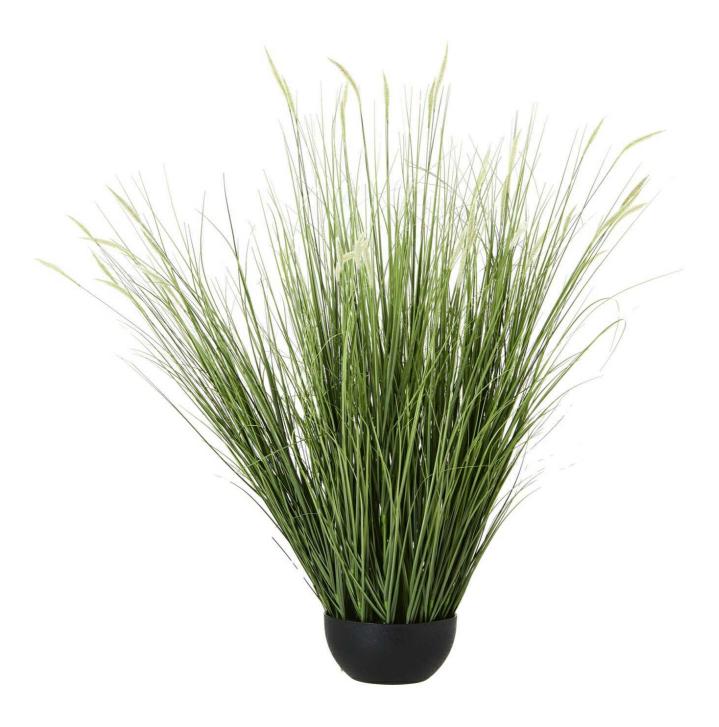

## Large Onion Grass Plant In Pot

Infuse spaces with effortless elegance using our Large Onion Grass Plant. At 90cm tall, it adds striking texture and height to any décor. Low-mainte

Chosen for its realism

Versatile design suits both modern and traditional interiors

Low-maintenance, reusable elegance

Code: 23706 Dimensions: 24L x 24W x 120H

Description

Bring a touch of natural elegance to any space with our Large Onion Grass Plant in Pot. This striking artificial plant boasts a lush, feathery display of delicate green blades, creating a captivating focal point for modern and traditional interiors alike. The realistic onion grass stems emerge gracefully from a sleek black pot, offering a low-maintenance alternative to live plants without sacrificing style. Standing tall at 90cm, this versatile piece adds height and texture to bare comers, shelves, or tabletops. Pair list sartificial grass with rustic wooden furniture for a harmonious blend of nature and craftsmanship. Alternatively, use it to soften contemporary spaces dominated by clean lines and minimalist decor. The neutral tones of the grass complement a wide range of color schemes, making it an ideal accent for both residential and commercial settings. For a cohesive look, consider grouping this orion grass with other artificial plants of varying heights and textures. It works particularly well alongside faux succulents or statement-making artificial trees. In retail environments, this eye-catching piece can create inviting elispays or serve as a backdrop for showcasing smaller products. Durable and always in perfect condition, this Large Onion Grass Plant offers your customers a hassle-free way to incorporate the beauty of nature into their spaces year-round. Stock this timeless artificial plant to appeal to design-conscious clients seeking effortless greenery for their homes or businesses.