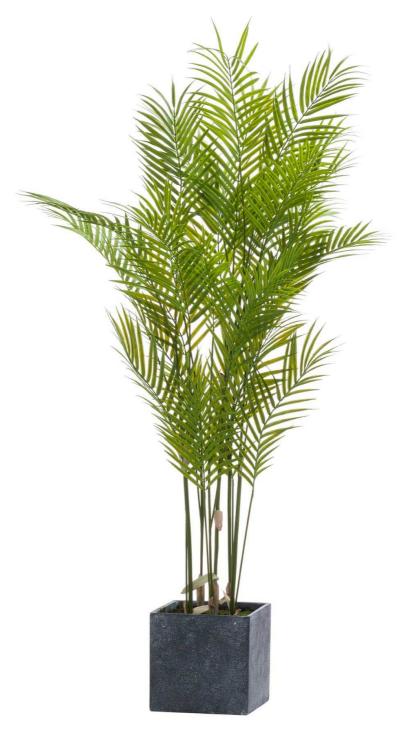

## Large Paradise Potted Palm

A no maintenance pop of faux greenery that will freshen up any space, residing happily where real plants might fail.

Chosen for its realism

Botanically accurate

From the popular 'Recipe Collection'

Code: 21239 Dimensions: 100L x 100W x 130H

Description

Immaculately replicated to mirror authentic botanical details, this luxurious faux palm presents an ideal solution for spaces where live plants struggle to thrive. The meticulous attention design is evident in every frond, creating an impressive focal point that requires zero maintenance while maintaining year-round vibrancy. Set in a minimalist square grey container, this palm's assethetic perfectly balances modern design with organic form. For traditions considered sets betanical displays, this palm pairs exceptionally well with the white orchid in stone pot for a clean, contemporary look, or can be accented with the Cineraria Eucalyptus spray for added textural depth. The inclusion of blue thistle stems and agapanthus creates a dramatic contrast that appeals to design-conscious consumers. The recipie collection's signature piece works particularly well with the wild meadow rose and delphinium stems for those looking to craft seasonal displays. This palm offers retailers a high-margin product that satisfies the growing demand for maintenance-free botanicals while delivering the visual impact customers desire. Its carefully crafted appearance maintains authenticity throughout the seasons, making it an excellent choice for both commercial spaces and residential settings where natural light may be limited.