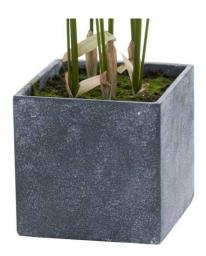

Code: 21239 Dimensions: 100L x 100W x 130H

Description

Immaculately replicated to mirror authentic botanical details, this luxurious faux palm presents an ideal solution for spaces where live plants struggle to thrive. The meticulous attention design is evident in every frond, creating an impressive focal point that requires zero maintenance while maintaining year-round vibrancy. Set in a minimalist square grey container, this palm's assethetic perfectly balances modern design with organic form. For traditions considered sets betanical displays, this palm pairs exceptionally well with the white orchid in stone pot for a clean, contemporary look, or can be accented with the Cineraria Eucalyptus spray for added textural depth. The inclusion of blue thistle stems and agapanthus creates a dramatic contrast that appeals to design-conscious consumers. The recipie collection's signature piece works particularly well with the wild meadow rose and delphinium stems for those looking to craft seasonal displays. This palm offers retailers a high-margin product that satisfies the growing demand for maintenance-free botanicals while delivering the visual impact customers desire. Its carefully crafted appearance maintains authenticity throughout the seasons, making it an excellent choice for both commercial spaces and residential settings where natural light may be limited.