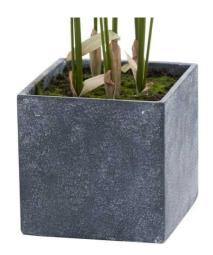

Code: 21239 Dimensions: 100L x 100W x 130H

Description

This is the Large Paradise Potted Palm. A faux palm of exceptional botanical accuracy which comes complete with a stylush, minimal square grey plant pot. Freshen up any space with this no maintenance pop of greenery.