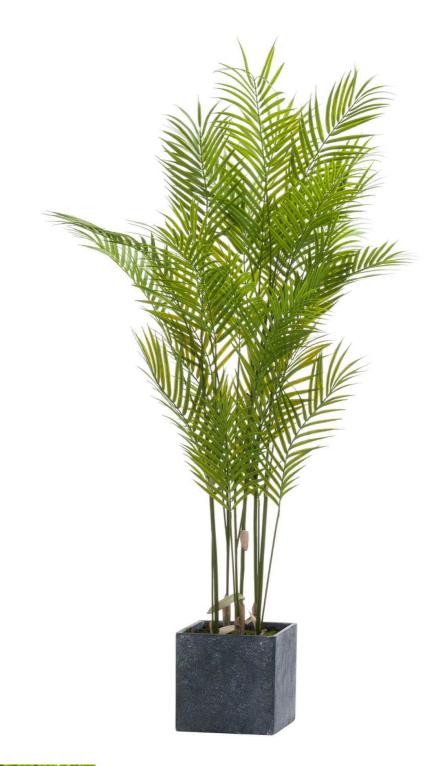

## Large Paradise Potted Palm

A no maintenance pop of faux greenery that will freshen up any space, residing happily where real plants might fail.

Chosen for its realism Botanically accurate

From the popular 'Recipe Collection'

Code: 21239 Dimensions: 100L x 100W x 130H

Description

This is the Large Paradise Potted Palm. A faux palm of exceptional botanical accuracy which comes complete with a stylush, minimal square grey plant pot. Freshen up any space with this no maintenance pop of greenery.