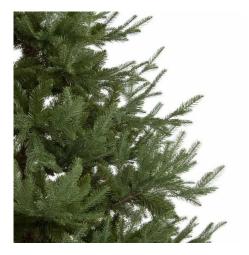

## Large Pine Tree

Majestic 180cm artificial pine tree. Lifelike needles and full silhouette for stunning displays. Versatile design suits any decor, creating magical holiday ambiance.

180cm tall, lifelike artificial pine

Realistic needles and full silhouette

Versatile for any decorating style

Code: 23550 Dimensions: 0L x 0W x 215H

Description

Introducing our majestic Large Pine Tree - a stunning 180cm artificial centerpiece that brings the essence of a winter forest indoors. This lifelike evergreen boasts incredibly realistic needles and a full, natural silhouete that will captivate your customers. Perfect for both traditional and modern interiors, its versatile design complements various decorating sylvies. The tree's rich green hues and varied branch lengths created epith and authenticity, making It an ideal backfroo for showcasing ornaments and lights. Suggest pairing with rustic wooden accents for a cozy cabin feel, or sleek metallic decorations for contemporary elegance. Its sturdy construction and easy setup make it perfect for homes, offices, and commercial spaces alike. Stock this timeless pine to offer your clientele a high-quality focal point for their holiday decor, sure to inspire magical seasonal displays year after year.