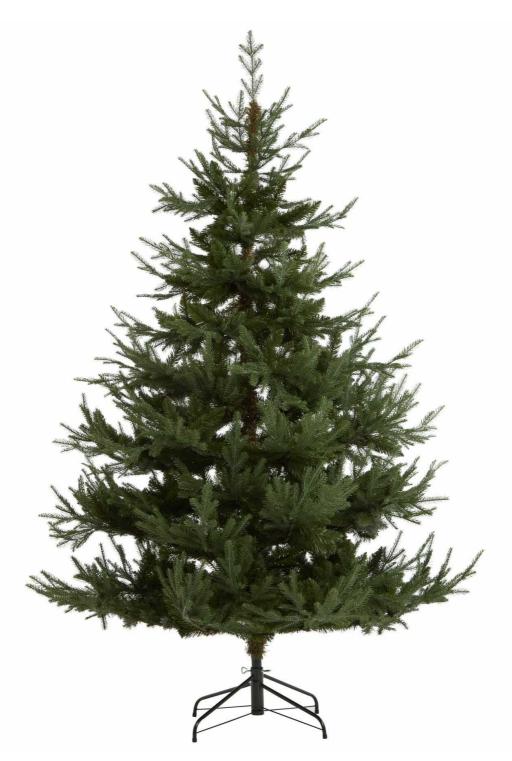

## Large Pine Tree

Majestic 180cm artificial pine tree. Lifelike needles and full silhouette for stunning displays. Versatile design suits any decor, creating magical holiday ambiance.

180cm tall, lifelike artificial pine

Realistic needles and full silhouette

Versatile for any decorating style

Code: 23550 Dimensions: 0L x 0W x 215H

Description

Introducing our majestic Large Pine Tree - a stunning 180cm artificial centerpiece that brings the essence of a winter forest indoors. This lifelike evergreen boasts incredibly realistic needles and a full, natural silhouete that will captivate your customers. Perfect for both traditional and modern interiors, its versatile design complements various decorating sylvies. The tree's rich green hues and varied branch lengths created epith and authenticity, making It an ideal backfroo for showcasing ornaments and lights. Suggest pairing with rustic wooden accents for a cozy cabin feel, or sleek metallic decorations for contemporary elegance. Its sturdy construction and easy setup make it perfect for homes, offices, and commercial spaces alike. Stock this timeless pine to offer your clientele a high-quality focal point for their holiday decor, sure to inspire magical seasonal displays year after year.