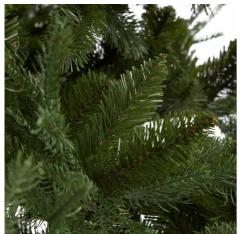

Realistic needles and full silhouette

Versatile for any decorating style

Code: 23550 Dimensions: 0L x 0W x 215H

Description

Introducing our majestic Large Pine Tree - a stunning 180cm artificial centerpiece that brings the essence of a winter forest indoors. This lifelike evergreen boasts incredibly realistic needles and a full, natural silhouete that will captivate your customers. Perfect for both traditional and modern interiors, its versatile design complements various decorating sylvies. The tree's rich green hues and varied branch lengths created epith and authenticity, making It an ideal backfroo for showcasing ornaments and lights. Suggest pairing with rustic wooden accents for a cozy cabin feel, or sleek metallic decorations for contemporary elegance. Its sturdy construction and easy setup make it perfect for homes, offices, and commercial spaces alike. Stock this timeless pine to offer your clientele a high-quality focal point for their holiday decor, sure to inspire magical seasonal displays year after year.