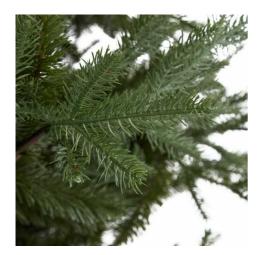

Realistic needles and full silhouette

Versatile for any decorating style

Code: 23550 Dimensions: 0L x 0W x 215H

Description

Introducing our majestic Large Pine Tree - a stunning 180cm artificial centerpiece that brings the essence of a winter forest indoors. This lifelike evergreen boasts incredibly realistic needles and a full, natural silhouete that will captivate your customers. Perfect for both traditional and modern interiors, its versatile design complements various decorating sylvies. The tree's rich green hues and varied branch lengths created epith and authenticity, making It an ideal backfroo for showcasing ornaments and lights. Suggest pairing with rustic wooden accents for a cozy cabin feel, or sleek metallic decorations for contemporary elegance. Its sturdy construction and easy setup make it perfect for homes, offices, and commercial spaces alike. Stock this timeless pine to offer your clientele a high-quality focal point for their holiday decor, sure to inspire magical seasonal displays year after year.