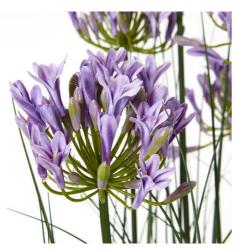

## Large Purple Agapanthus Plant In Pot

Exquisite faux agapanthus brings timeless beauty indoors. Lifelike purple blooms and lush foliage offer year-round appeal. Versatile, maintenance-free, and perfect for various interior styles.

- Lifelike purple agapanthus blooms with lush foliage
- Versatile design suits various interior styles

Code: 23714 Dimensions: 14L x 14W x 120H

Description

Bring the timeless beauty of Agapanthus africanus into your customers' homes with this stunning faux floral arrangement. Standing tall and elegant, this lifelike purple agapanthus plant boasts lush green foliage and delicate spherical blooms that capture the essence of a summer garden. Perfectly potted and maintenance-free, this artificial plant offers year-round appeal for both residential and commercial spaces. Its versatile design complements various interior sytes, from contemporary minimalist to classic country circ. Pair this agapanthus with faux lavender or rosemary for a Mediterranean-inspired display, or combine it with oranental grasses for a naturalistic look. Its statuseque form makes it ideal for entryways, living rooms, or as a striking centerpiece. Crafted with meticulous attention to detail, this faux agapanthus will impress even the most discerning plant enthusiasts. Stock this low-maintenance, high-impact piece to offer your customers an effortless way to infuse their spaces with botanical charm and sophistication.