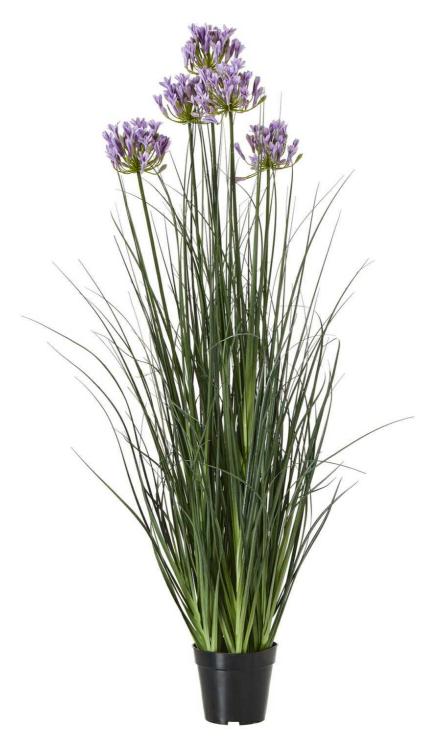

## Large Purple Agapanthus Plant In Pot

Exquisite faux agapanthus brings timeless beauty indoors. Lifelike purple blooms and lush foliage offer year-round appeal. Versatile, maintenance-free, and perfect for various interior styles.

- Lifelike purple agapanthus blooms with lush foliage
- Versatile design suits various interior styles

Code: 23714 Dimensions: 14L x 14W x 120H

Description

Bring the timeless beauty of Agapanthus africanus into your customers' homes with this stunning faux floral arrangement. Standing tall and elegant, this lifelike purple agapanthus plant boasts lush green foliage and delicate spherical blooms that capture the essence of a summer garden. Perfectly potted and maintenance-free, this artificial plant offers year-round appeal for both residential and commercial spaces. Its versatile design complements various interior sytes, from contemporary minimalist to classic country circ. Pair this agapanthus with faux lavender or rosemary for a Mediterranean-inspired display, or combine it with oranental grasses for a naturalistic look. Its statuseque form makes it ideal for entryways, living rooms, or as a striking centerpiece. Crafted with meticulous attention to detail, this faux agapanthus will impress even the most discerning plant enthusiasts. Stock this low-maintenance, high-impact piece to offer your customers an effortless way to infuse their spaces with botanical charm and sophistication.