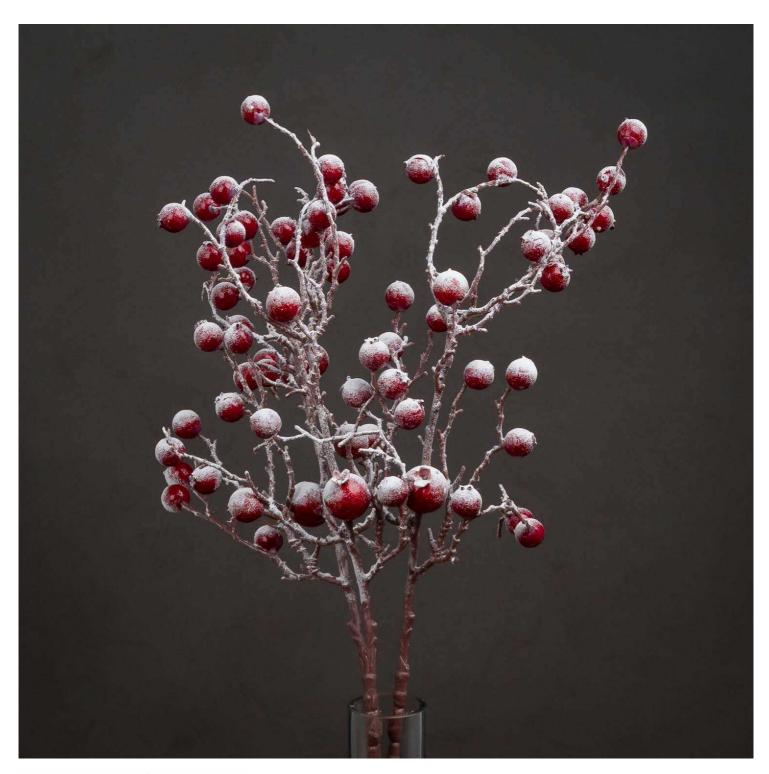

## Large Red Festive Berry

Perfect for the festive season

Code: 21170 Dimensions: 13L x 13W x 73H

Description

This is the Large Red Festive Berry. Incredibly realistic, snow covered red berries top a detailed brown stem. Use a selection of these stems to introduce some joyful Christmas vibes into homes and venues. They are incredibly versatile, being useful for not only in vase arrangements but also cut down down and woven into wreaths and garlands. Warning! Recommend to keep this item out of reach of children, bables & pets to avoid choking hazard.