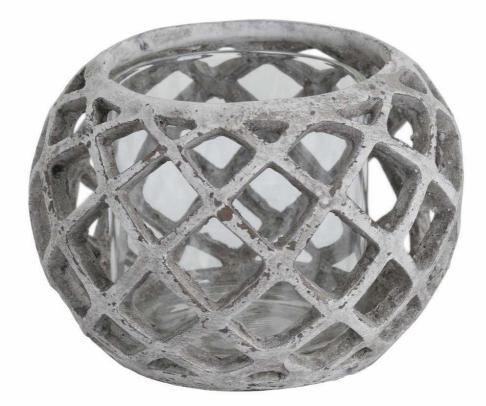

Large Round Ceramic Lattice Hurricane Lantern

Timeless, textured stone finish Handcrafted Beautifully made and incredibly stylish

## Description

This is the Large Round Ceramic Lattice Hurricane Lantern, at 13cm high and 20cm deep and wide this is an ideal sized lantern that would make a welcome addition to any lighting collection. Made from ceramic and finished in a natural stone colour ensures this piece will look great in any interior while the lattice pattern and round hurricane lamp style creates a contemporary feat. See 19429 for the smaller version. For the use of LED faux candles.