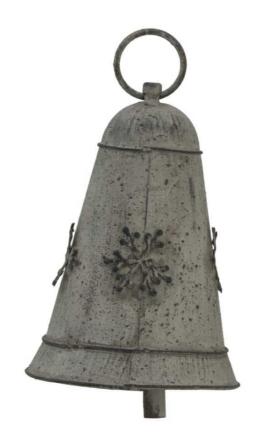

## Large Rustic Metal Hanging Bell With Snowflake

Winter-themed metallic bell with detailed snowflake design perfect for seasonal displays. Substantial size creates visual impact. Versatile styling suits both traditional and modern settings.

Textured metal surface with detailed artistry

Durable construction for indoor/outdoor use

Coordinates with winter décor collections

Code: 24097 Dimensions: 10L x 10W x 13H

Description

This enchanting metallic bell showcases the delightful marriage of rustic charm and winter whimsy. The carefully detailed snowflake motif adoms the surface with an air of seasonal magic, creating an alluring centrepiece for any winter décor arrangement. The weathered metallic finish provides depth and character, while the substantial size makes it an impactful decorative element. The bell's radictions is slinuage to shomage to classical design, vet it entemporary interpretation ensures broad market appeal. Perfect for both indoor and outdoor display, this piece resonates with authenticity and craftsmanths that modem consumers seek. When merchandrising lift distinctive bell, consider pairing it with complementary metallic or marments, forsted glass voltives, or the consumers seek. When merchandrising lift distinctive bell consider pairing it with complementary metallic or marments, forsted glass voltives, or the construction of the c

## Specification

| Length: 10cm Barcode: 5050140409787   Height: 13cm Colour: White   Width: 10cm Material: Metal   Weight: 0.10kg Inner City: 4   CBM: 0.0700 Outer City: 72 |         |                         |            |               |
|------------------------------------------------------------------------------------------------------------------------------------------------------------|---------|-------------------------|------------|---------------|
| Width: 10cm Material: Metal   Weight: 0.10kg Inner Qty: 4                                                                                                  | Length: | 10cm                    | Barcode:   | 5050140409787 |
| Weight: 0.10kg Inner Qty: 4                                                                                                                                | Height: | 13cm                    | Colour:    | White         |
| ·                                                                                                                                                          | Width:  | 10cm                    | Material:  | Metal         |
| <b>CBM:</b> 0.0700 <b>Outer Qty:</b> 72                                                                                                                    | Weight: | 0.10kg                  | Inner Qty: | 4             |
|                                                                                                                                                            | CBM:    | 0.0700                  | Outer Qty: | 72            |
|                                                                                                                                                            |         | or Hear Indoor Hea Only |            |               |