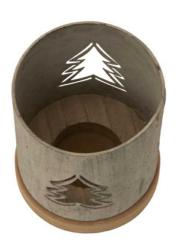

## Large Rustic Metal Tree Candle Holder On Wood Stand

Metal tree candle holder combines rustic charm with modern LED functionality. Sculptural branches create dramatic shadow play. Perfect centrepiece for contemporary or traditional spaces.

Durable metal construction with genuine wood base

Safe for LED candle use

Multi-directional branch design for 360-degree display

Code: 24086 Dimensions: 9L x 9W x 10H

Description