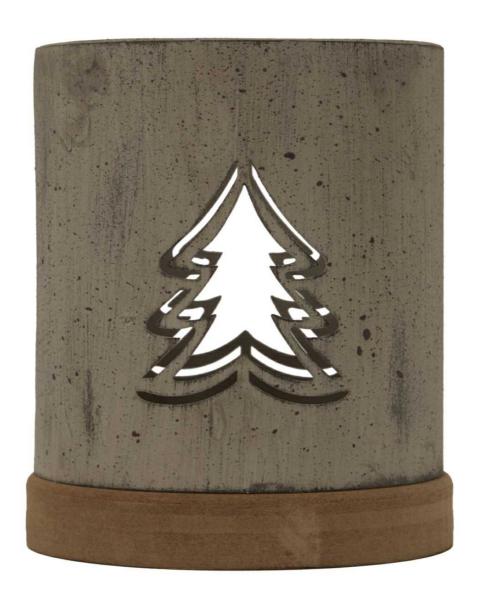

## Large Rustic Metal Tree Candle Holder On Wood Stand

Metal tree candle holder combines rustic charm with modern LED functionality. Sculptural branches create dramatic shadow play. Perfect centrepiece for contemporary or traditional spaces.

Durable metal construction with genuine wood base

Safe for LED candle use

Multi-directional branch design for 360-degree display

Code: 24086 Dimensions: 9L x 9W x 10H

Description