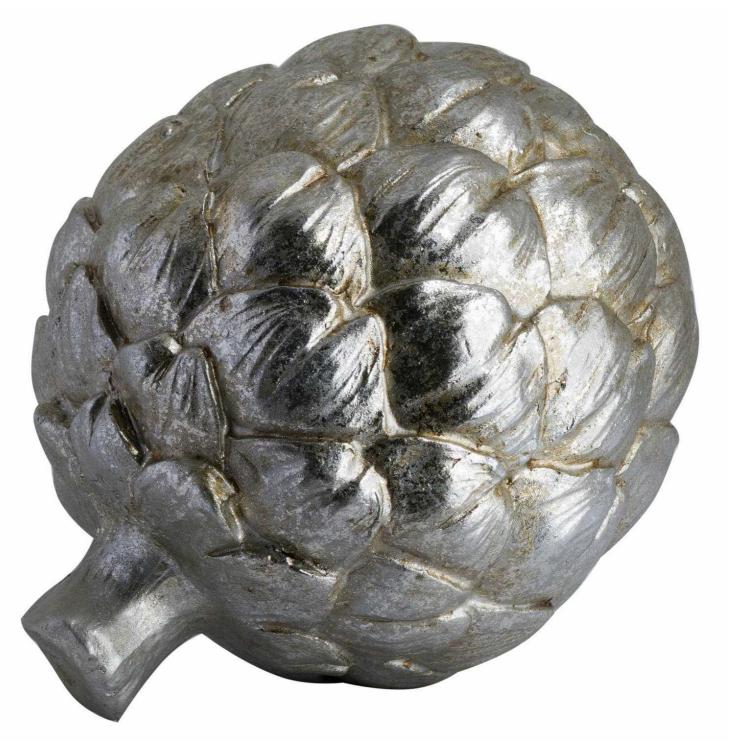

## Large Silver Artichoke Decoration

Code: 19830 Dimensions: 14L x 14W x 17H

## Description

This is the Large Silver Artichoke Decoration, this quirky accessory gives a realistic reflection of an artichoke with its delicate detailing. It has been finished in silver giving it a glamorous touch and would look great beamed with its smaller version (19831) and used as a decorative ornament.

## Specification

| Length: | 14cm   | Barcode:   | 5050140983096 |
|---------|--------|------------|---------------|
| Height: | 17cm   | Colour:    | Silver        |
| Width:  | 14cm   | Material:  | Resin         |
| Weight: | 0.50kg | Inner Qty: | 2             |
| CBM:    | 0.0700 | Outer Qty: | 12            |
|         |        |            |               |
|         |        |            |               |