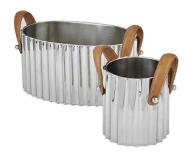

## Large Silver Fluted Leather Handled Champagne Cooler

Luxurious fluted silver champagne cooler. Its striking design and leather handle blend opulence and functionality. A versatile piece that enhances any setting

Stunning fluted silver design with chic leather handle

Versatile: doubles as elegant vase or decor piece Perfect for luxury bars, restaurants, and home entertaining

Code: 22567 Dimensions: 22L x 37W x 22H

Description

Elevate your customers' entertaining experience with our Large Silver Fluted Leather Handled Champagne Cooler. This exquisite piece seamlessly blends luxury and functionality, making it a must-have for discerning retailers catering to sophisticated clientele. Crafted with meticulous attention to detail, the cooler features a striking fluted design that catches he light beautifully, adding a touch of glamour to any setting. The polished silver finish exudes opinience, while the contrasting tan leather handle provides a warm, tactile element that enhances its visual appeal and practically. Perfect for high-end bars, restaurants, and home entertainment spaces, this champagne cooler is more than just a vessel for chilling bubby: it's a statement piece that elevates the entire room. Its versatile design complements both modern and classic interiors, making it an easy sell for various customer tastes. Pair this stumning cooler with orystal champagne that and silver serving trays for a cohesive, luxurious look. It's equally at home in a sleek, minimalist setting or a more traditional, opulent space. Suggest to your customers that it can also be repurposed as an elegant vase or decorative container when not in use for entertaining. Stock this champagne cooler to offer your client to offer your client to a bouch of sphistication and versatility that will enhance their product range and appeal to style-conscious consumers looking to create unforgettable entertaining experiences.