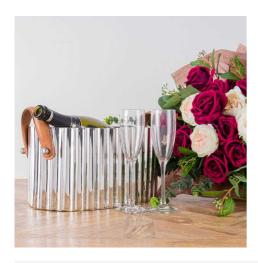

Description

Elevate your customers' entertaining experience with our Large Silver Fluted Leather Handled Champagne Cooler. This exquisite piece seamlessly blends luxury and functionality, making it a must-have for discerning retailers catering to sophisticated clientele. Crafted with meticulous attention to detail, the cooler features a striking fluted design that catches he light beautifully, adding a touch of glamour to any setting. The polished silver finish exudes opinience, while the contrasting tan leather handle provides a warm, tactile element that enhances its visual appeal and practically. Perfect for high-end bars, restaurants, and home entertainment spaces, this champagne cooler is more than just a vessel for chilling bubby: it's a statement piece that elevates the entire room. Its versatile design complements both modern and classic interiors, making it an easy sell for various customer tastes. Pair this stumning cooler with orystal champagne that and silver serving trays for a cohesive, luxurious look. It's equally at home in a sleek, minimalist setting or a more traditional, opulent space. Suggest to your customers that it can also be repurposed as an elegant vase or decorative container when not in use for entertaining. Stock this champagne cooler to offer your client to offer your client to a bouch of sphistication and versatility that will enhance their product range and appeal to style-conscious consumers looking to create unforgettable entertaining experiences.