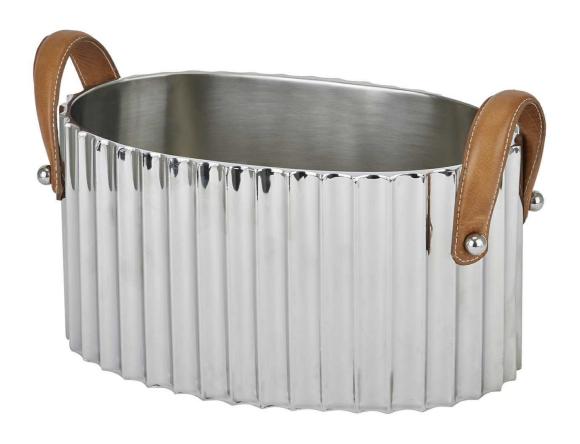

## Large Silver Fluted Leather Handled Champagne Cooler

Luxurious fluted silver champagne cooler. Its striking design and leather handle blend opulence and functionality. A versatile piece that enhances any setting

Stunning fluted silver design with chic leather handle

Versatile: doubles as elegant vase or decor piece Perfect for luxury bars, restaurants, and home entertaining

Code: 22567 Dimensions: 22L x 37W x 22H

Description

Elevate your customers' entertaining experience with our Large Silver Fluted Leather Handled Champagne Cooler. This exquisite piece seamlessly blends luxury and functionality, making it a must-have for discerning retailers catering to sophisticated clientele. Crafted with meticulous attention to detail, the cooler features a striking fluted design that catches he light beautifully, adding a touch of glamour to any setting. The polished silver finish exudes opinience, while the contrasting tan leather handle provides a warm, tactile element that enhances its visual appeal and practically. Perfect for high-end bars, restaurants, and home entertainment spaces, this champagne cooler is more than just a vessel for chilling bubby: it's a statement piece that elevates the entire room. Its versatile design complements both modern and classic interiors, making it an easy sell for various customer tastes. Pair this stumning cooler with orystal champagne that and silver serving trays for a cohesive, luxurious look. It's equally at home in a sleek, minimalist setting or a more traditional, opulent space. Suggest to your customers that it can also be repurposed as an elegant vase or decorative container when not in use for entertaining. Stock this champagne cooler to offer your client to offer your client to a bouch of sphistication and versatility that will enhance their product range and appeal to style-conscious consumers looking to create unforgettable entertaining experiences.