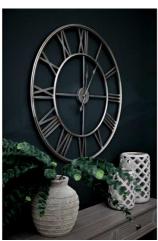

## Large Silver Foil Skeleton Wall Clock

Beautifully made and incredibly stylish

Code: 18896 Dimensions: 7L x 102W x 102H

Description

This stunning circular silver wall hanging features a multi-shelf design, offering a unique and visually captivating display solution for your space. Crafted with meticulous attention to detail, the intricate metalwork creates a modern and industrial-inspired aesthetic, seamlessly blending form and function. Its versatile nature allows it to complement a wide range of interior styles, from contemporary minimalist to rostic bic, making it a versatile into to any room. Pair this distinctive piece with potted plants, framed artwork, or decorative accents to create a captivating focal point that will elevate the ambiance of your retail space or online store.