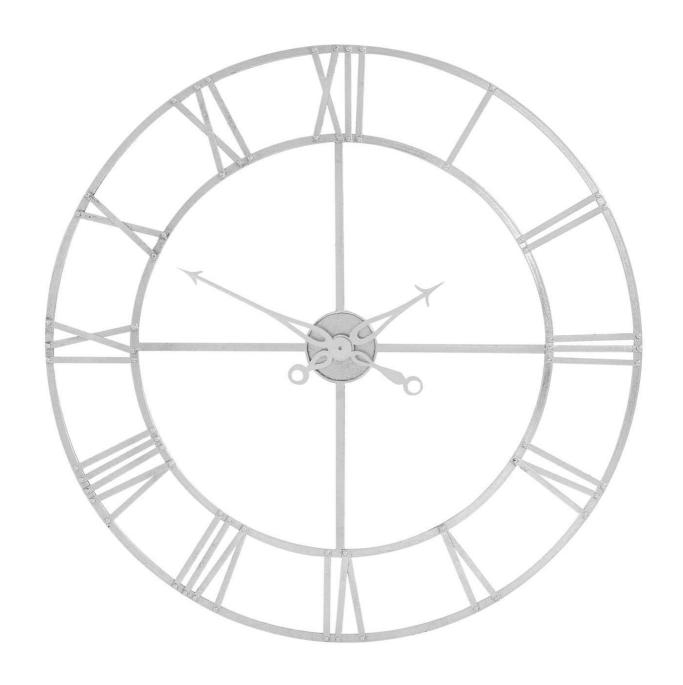

## Large Silver Foil Skeleton Wall Clock

Beautifully made and incredibly stylish

Code: 18896 Dimensions: 7L x 102W x 102H

Description

This stunning circular silver wall hanging features a multi-shelf design, offering a unique and visually captivating display solution for your space. Crafted with meticulous attention to detail, the intricate metalwork creates a modern and industrial-inspired aesthetic, seamlessly blending form and function. Its versatile nature allows it to complement a wide range of interior styles, from contemporary minimalist to rostic bic, making it a versatile into to any room. Pair this distinctive piece with potted plants, framed artwork, or decorative accents to create a captivating focal point that will elevate the ambiance of your retail space or online store.

## Specification

| Length: | 7cm    | Barcode:   | 5050140889695 |
|---------|--------|------------|---------------|
| Height: | 102cm  | Colour:    | Silver        |
| Width:  | 102cm  | Material:  | Metal         |
| Weight: | 2.72kg | Inner Qty: | 1             |
| CBM:    | 0.0600 | Outer Qty: | 1             |
|         |        |            |               |