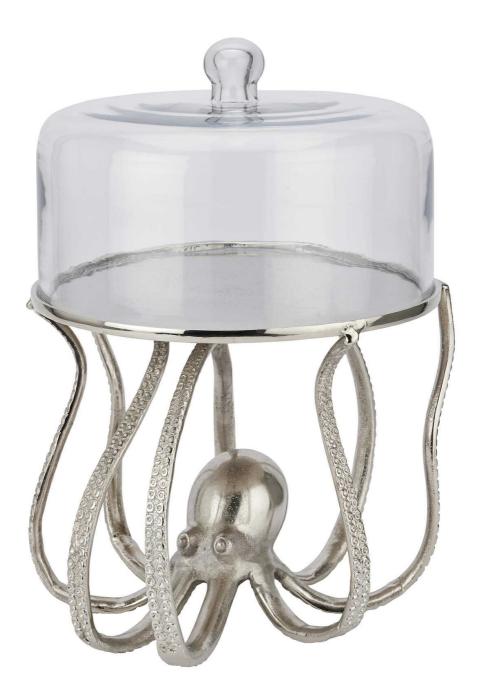

## Large Silver Octopus Cake Stand Cloche

This stylish marine-inspired cake stand with glass cloche is a talking point for any table. Individually handcrafted with beautiful detailing, it will elevate any occasion. Simply top with your favourite cake and enjoy!

Stylish and functional

Handcrafted

Timeless silver finish

Code: 22237 Dimensions: 38L x 38W x 30H

Description

This is the Large Silver Octopus Cake Stand Cloche. A stylish and beautifully detailed silver octopus, holds a handcrafted cake stand with glass cloche overhead for you to display and serve your favourite cake from. Individually handcrafted with beautiful detailing, it will elevate any occasion. Simply top with your favourite cake and enjoy!