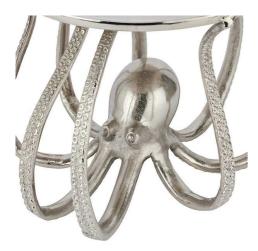

## Large Silver Octopus Cake Stand Cloche

This stylish marine-inspired cake stand with glass cloche is a talking point for any table. Individually handcrafted with beautiful detailing, it will elevate any occasion. Simply top with your favourite cake and enjoy!

Stylish and functional

Handcrafted

Timeless silver finish

Code: 22237 Dimensions: 38L x 38W x 30H

Description

This is the Large Silver Octopus Cake Stand Cloche. A stylish and beautifully detailed silver octopus, holds a handcrafted cake stand with glass cloche overhead for you to display and serve your favourite cake from. Individually handcrafted with beautiful detailing, it will elevate any occasion. Simply top with your favourite cake and enjoy!