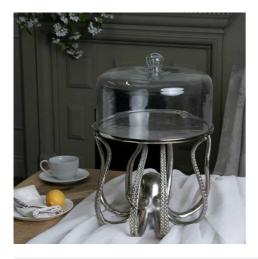

## Large Silver Octopus Cake Stand Cloche

This stylish marine-inspired cake stand with glass cloche is a talking point for any table. Individually handcrafted with beautiful detailing, it will elevate any occasion. Simply top with your favourite cake and enjoy!

Stylish and functional

Handcrafted

Timeless silver finish

Code: 22237 Dimensions: 38L x 38W x 30H

Description

This is the Large Silver Octopus Cake Stand Cloche. A stylish and beautifully detailed silver octopus, holds a handcrafted cake stand with glass cloche overhead for you to display and serve your favourite cake from. Individually handcrafted with beautiful detailing, it will elevate any occasion. Simply top with your favourite cake and enjoy!